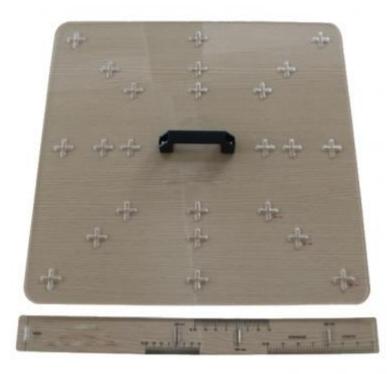

## Shrinkage Marking Template GT-D58

## **Application:**

Shrinkage Marking Template used to mark and measure the washing shrinkage proportion of different kinds of textile. Marking the size of specimen with Dalo Textile Marker before washing first, then measure the size after washing, compare two size and calculate the washing shrinkage proportion.

## Key Specifications

| Model                | GT-D58A                                   |                          | GT-D58B                                   |
|----------------------|-------------------------------------------|--------------------------|-------------------------------------------|
| Print Length         | 500mm×500mm<br>350mm×350mm<br>250mm×250mm |                          | 500mm×500mm<br>250mm×250mm<br>125mm×125mm |
| Measure Accuracy     | ±0.5mm                                    |                          |                                           |
| Dimension            | 500×500×8mm                               |                          |                                           |
| Weight               | 1.5KG                                     |                          |                                           |
| Standards            | ISO 3759, GB/T<br>8629,                   |                          | AATCC<br>96/99/135/150/179/187            |
| Accessories:         |                                           |                          |                                           |
| Optional accessories | Optional                                  | Dalo Textile Marking Pen |                                           |