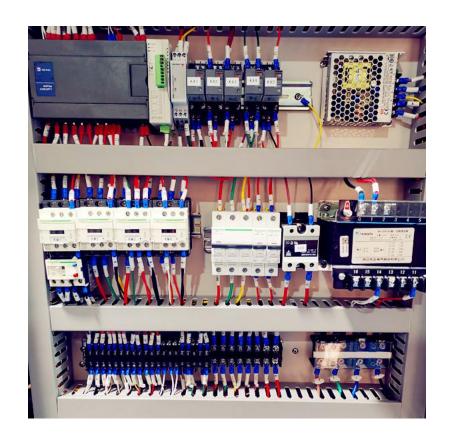

|                     |                     |                     |                     |
| Humidity deviation              | Humidity≥75%RH :≤±3%RH; Humidity≤75%RH: ≤±5%RH |                     |                     |                     |                     |                     |
| Heating rate                    | ≤3 °C/min                                      |                     |                     |                     |                     |                     |
| Cooling rate                    | ≤1 °C/min                                      |                     |                     |                     |                     |                     |

Email: eric@qc-test.cn 5 Office: +86 (0)769 8122 0580

## **Machine photos:**







## **Machine photos:**