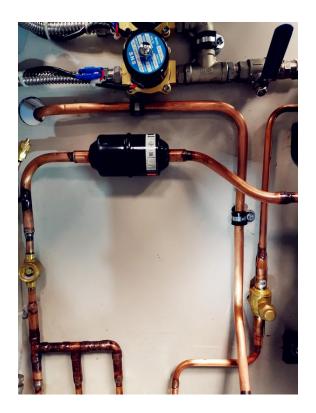

#### **Features:**

- 1. 7 "TFT color touch screen controller, PID adjustment with auto-tuning function.
- 2. No cooling during heating, no heating during cooling, by the cooling balance method can reduce the consumption of compressor and heating system, and theoretically can save 20% or more energy at low temperature;
- 3. All refrigerants are all environmentally that meet international environmental protection requirements.
- 4. Main refrigeration accessories are internationally renowned brands, such as: France Tecumseh compressors, Denmark DANFOSS pressure controller, thermal expansion valve, sight glass, American EMERSON oil separator, drying filter, American EMERSON or Italian CASTEL solenoid valve, Shut-off valves, etc.,
- 5. Several safety protections ensure compressor, heating system, motor, ect., running normally during testing;
- 6. With USB or RS 232 interface, can output test results, and connect to PC;
- 7. Vibration damping springs and rubber pads are installed at the bottom of the compressor to reduce the transmission of vibration and noise.