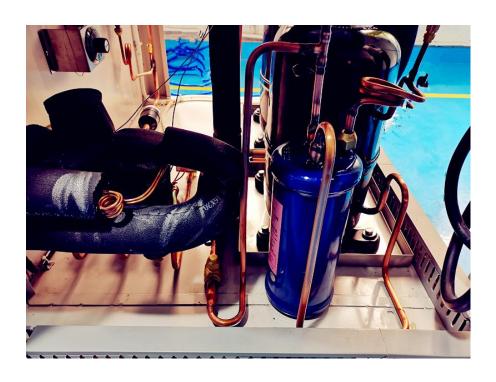

|                     |                     |                     |                     |
| Humidity deviation              | Humidity≥75%RH :≤±3%RH; Humidity≤75%RH: ≤±5%RH |                     |                     |                     |                     |                     |
| Heating rate                    | ≤3 °C/min                                      |                     |                     |                     |                     |                     |
| Cooling rate                    | ≤1 °C/min                                      |                     |                     |                     |                     |                     |

Email: eric@qc-test.cn 5 Office: +86 (0)769 8122 0580

## **Machine photos:**







## **Machine photos:**