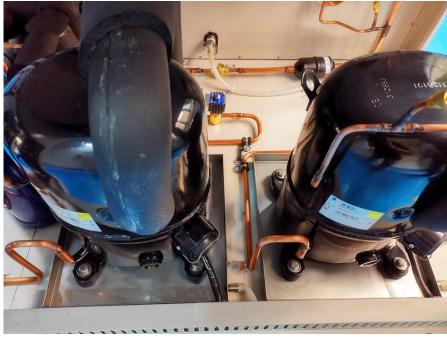

|                     |                     |                     |                     |
| Humidity deviation              | Humidity≥75%RH :≤±3%RH; Humidity≤75%RH: ≤±5%RH |                     |                     |                     |                     |                     |
| Heating rate                    | ≤3 °C/min                                      |                     |                     |                     |                     |                     |
| Cooling rate                    | ≤1 °C/min                                      |                     |                     |                     |                     |                     |

Email: eric@qc-test.cn 5 Office: +86 (0)769 8122 0580

## **Machine photos:**







## **Machine photos:**