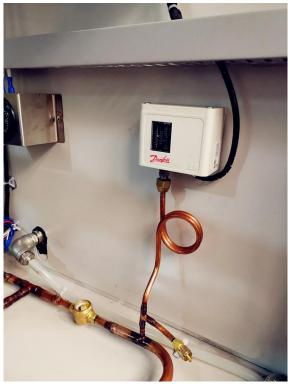

#### **Features:**

- 1. 7 "TFT color touch screen controller, PID adjustment with auto-tuning function.
- 2. No cooling during heating, no heating during cooling, by the cooling balance method can reduce the consumption of compressor and heating system, and theoretically can save 20% or more energy at low temperature;
- 3. All refrigerants are all environmentally that meet international environmental protection requirements.
- 4. Main refrigeration accessories are internationally renowned brands, such as: France Tecumseh compressors, Denmark DANFOSS pressure controller, thermal expansion valve, sight glass, American EMERSON oil separator, drying filter, American EMERSON or Italian CASTEL solenoid valve, Shut-off valves, etc.,
- 5. Several safety protections ensure compressor, heating system, motor, ect., running normally during testing;
- 6. With USB or RS 232 interface, can output test results, and connect to PC;
- 7. Vibration damping springs and rubber pads are installed at the bottom of the compressor to reduce the transmission of vibration and noise.