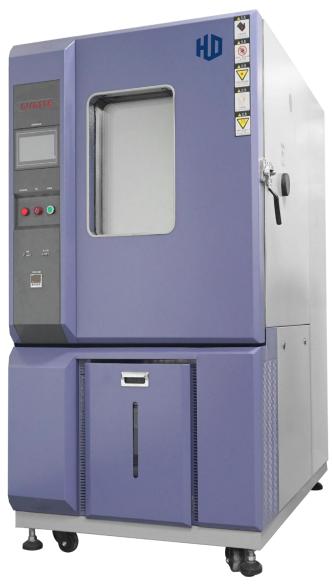

# **Temperature and Humidity Test Chamber**



Email: eric@qc-test.cn <sup>2</sup> Office: +86 (0)769 8122 0580

#### **Temperature Humidity Test Chambers**

Temperature and humidity test chambers are available as standard products in a variety of sizes to suit your needs. Our environmental test chambers are often used for steady-state stability testing, basic temperature cycling and accelerated stress testing.

With standard sizes ranging from 100L to 1000L, HUD series test chambers meet common temperature and humidity testing needs. For more advanced test requirements, may be custom-designed to meet specific test applications, including combined environmental and climatic variables.

Email: eric@qc-test.cn <sup>3</sup> Office: +86 (0)769 8122 0580

#### **Features:**

- 1. 7 "TFT color touch screen controller, PID adjustment with a