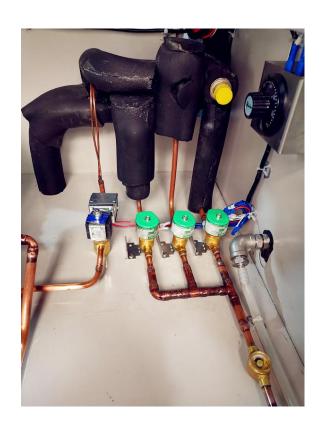

|                     |                     |                     |                     |                     |
| Humidity deviation              | Humidity≥75%RH :≤±3%RH; Humidity≤75%RH: ≤±5%RH |                     |                     |                     |                     |                     |
| Heating rate                    | ≤3 °C/min                                      |                     |                     |                     |                     |                     |
| Cooling rate                    | ≤1 °C/min                                      |                     |                     |                     |                     |                     |

Email: eric@qc-test.cn 5 Office: +86 (0)769 8122 0580

## **Machine photos:**







## **Machine photos:**