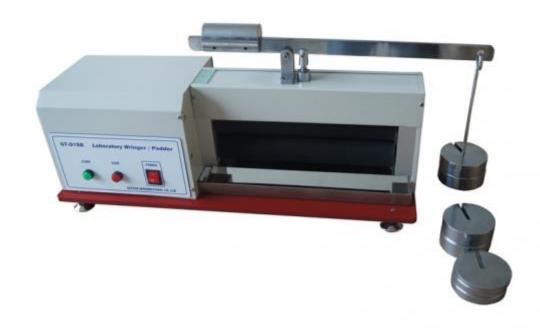

#### **Application:**

Laboratory Wringer Padder is used to evenly squeeze or extract excess liquid from fabric. Testing Principle: apply a certain load on the cylinder, open the machine and make the cylinder rotate, put the specimen between the two cylinder, the two cylinders drive the specimen and squeeze out the extra water.

## **Feature**

- 1.Driven by the motor, Roller runs at a constant speed and can evenly squeeze or extract excess liquid.
- 2. Pressure can be adjusted flexibly by adding or reducing the load weights.
- 3. Equipped with detachable water trough.
- 4. Easy to operate and more effective.

# **Key Specifications**

| Model           | GT-D19B                      | GT-D19B                      |  |
|-----------------|------------------------------|------------------------------|--|
| Working width   | 12" (300mm)                  | 12" (300mm)                  |  |
| Neoprene roller | 2 1/8" (54mm) diameter       |                              |  |
| Drive speed     | 25mm (1") per second         |                              |  |
| Static load     | Min:5Lb, Max:105Lb           |                              |  |
| Power supply    | 1 ∮ AC 220V 50/60Hz          |                              |  |
| Dimensions      | 70 x 34 x 20cm ( L x W x H ) | 70 x 34 x 20cm ( L x W x H ) |  |
| Weight          | 40kg                         |                              |  |