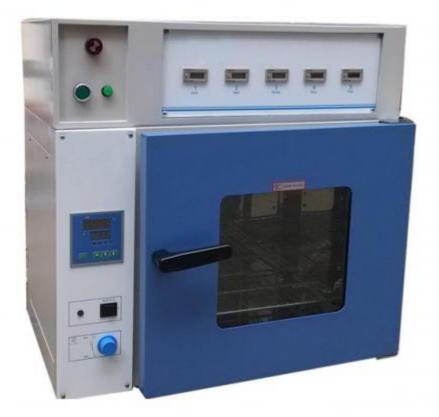

**Constant Temperature Viscosity Tester GT-CN06** 

## **Key Specifications**

| Model               | GT-CN06                                                                                   |
|---------------------|-------------------------------------------------------------------------------------------|
| Temperature         | Room temperature~200°C                                                                    |
| Temperature Display | 0~0.1°C                                                                                   |
| Temperature Control | Room temperature+10~200°C                                                                 |
| Heating Method      | Hot air circulation                                                                       |
| Safety Devices      | With over-temperature and electric thermal overload automatic power protection facilities |
| Machine Material    | Internal SUS#304 stainless steel plate, external high-grade steel plate baking treatment. |
| Testing Positions   | 5                                                                                         |
| Weights             | 1KG (or calibrated) medical weight 500G.                                                  |
| Hour Meter          | 5groups, 99999.9hours                                                                     |
| Test plate          | 5 pcs                                                                                     |
| Loading Plate       | 5 pcs                                                                                     |
| Standard Roller     | 2000g±50g                                                                                 |
| Power Supply        | AC220V 15A                                                                                |
| Inner Box Size      | 45×50×45cm(L×W×H)                                                                         |
| Outside Box Size    | 97×65×110cm(L×W×H)                                                                        |
| Weight              | 103kg                                                                                     |
| Standards           | CNS-11887, 11888, PSTC-7, GB/T 4851 YYT<br>0148-2006                                      |