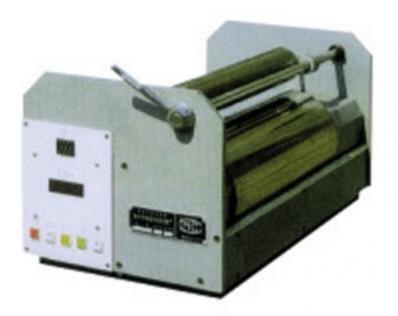

# **Sliver and Roving Length Meter GT-A10B**

### **Application:**

Sliver and Roving Length Meter is used for making cotton, wool and spun silk yarn into sliver and roving with a certain length in order to measure its evenness.

# Key Specifications

| Model                            | GT-A10B                     |
|----------------------------------|-----------------------------|
| Circumference of Measuring Wheel | 0.5m                        |
| Preset Length                    | 1m~999mm                    |
| Length Display                   | 0.1m~999.9m                 |
| Outline size                     | (L * W * H)                 |
| Dimensions                       | 700×350×300mm ( L x W x H ) |
| Standards                        | ISO 2060, GB/T 4743         |