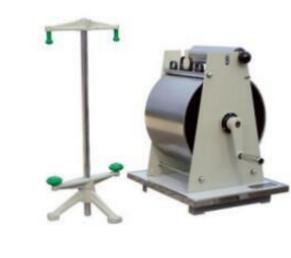

### **Sliver And Roving Reel GT-A10**

### **Application:**

Sliver and Roving Reel is used for reeling set length's sliver and roving to test whose weight and weight unevenness. With precision cutter, digital counter.

# **Key Specifications**

| Model                  | GT-A10                        |
|------------------------|-------------------------------|
| Rolling drum perimeter | 1000mm                        |
| Rolling drum width     | 250mm                         |
| Press roll dia         | 62mm                          |
| Number of feeding ends | 2                             |
| Dimensions             | 350 x 500 x 600mm (Lx Wx H)   |
| Weight                 | 20kg                          |
| Standards              | ISO 2060-1994, GB/T 4743-1995 |