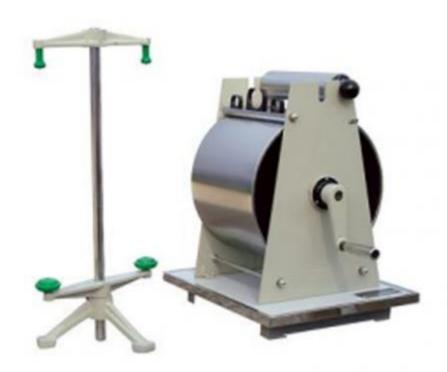

### **Sliver And Roving Reel GT-A10**

### **Application:**

Sliver and Roving Reel is used for reeling set length's sliver and roving to test whose weight and weight unevenness. With precision cutter, digital counter.

# **Key Specifications**

| Model                  | GT-A10                        |
|------------------------|-------------------------------|
| Rolling drum perimeter | 1000mm                        |
| Rolling drum width     | 250mm                         |
| Press roll dia         | 62mm                          |
| Number of feeding ends | 2                             |
| Dimensions             | 350 x 500 x 600mm (Lx Wx H)   |
| Weight                 | 20kg                          |
| Standards              | ISO 2060-1994, GB/T 4743-1995 |