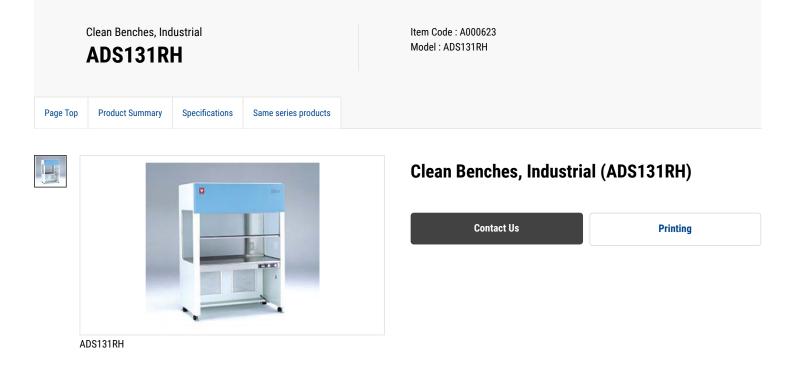

### Basic type. For general purpose.

Features of Clean Benches, Industrial (ADS131RH)

#### Feature

- Vertical airflow : air moves downward from filter positioned in the ceiling toward the work surface, with an option for either circulation or non-circulation airflow.
- Air does not blow directly at users face as sash acts as a barrier in front of user's face
- Wind velocity sensor can display discharged wind velocity digitally and keep track of the draft condition inside the bench accurately
- Wind velocity can be adjusted with optional wind velocity controller