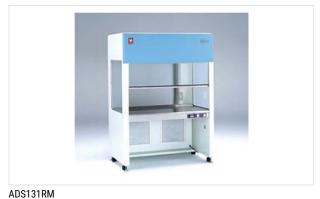

## ADS131RM

Item Code : A000619 Model : ADS131RM

Page Top

**Product Summary** 

Specifications

Same series products

## Clean Benches, Industrial (ADS131RM)

**Contact Us** 

Printing

#### Basic type. For general purpose.

#### Features of Clean Benches, Industrial (ADS131RM)

#### **Feature**

- Vertical airflow: air moves downward from filter positioned in the ceiling toward the work surface, with an option for either circulation or non-circulation airflow.
- Air does not blow directly at users face as sash acts as a barrier in front of user's face
- Wind velocity sensor can display discharged wind velocity digitally and keep track of the draft condition inside the bench accurately
- Wind velocity can be adjusted with optional wind velocity controller