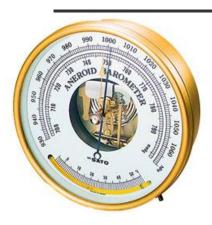

## **Aneroid Barometer with Glass Thermometer**

An authentic barometer used for meteorological observations. You can easily find the variation of air pressure with the reference pointer. Its classical design with the brass frame makes a great interior decor.

## Specifications

| Measuring range             | 930 to 1070 hPa / 700 to 800 mmHg                                                              |
|-----------------------------|------------------------------------------------------------------------------------------------|
| Min. graduation             | 1 hPa / 1mmHg                                                                                  |
| Accuracy<br>(at 15 to 30°C) | ±1 hPa at 980 to 1020 hPa<br>±3 hPa at other than above                                        |
| Thermometer                 | Glass thermometer<br>Range: -10 to 50°C<br>Min. graduation: 1°C<br>Accuracy: ±2°C at 0 to 40°C |
| Material of case            | Brass                                                                                          |
| Dimensions & Weight         | Ø158 x (D)50 mm, approx. 0.69 kg                                                               |
| Accessory                   | Test result                                                                                    |