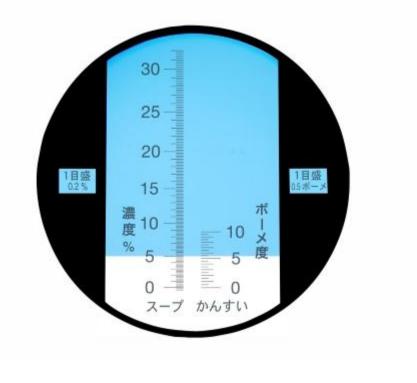

# SK-201R

Soup concentration: 0.0% to 32.0% Brine water Baume deg.: 0.0 to 10.0

Objects to be measured: Ramen soup concentration and Brine water Baume degree

## Specifications

| Model   | Cat. No. | Scale (Brix)                                | Min. Scale                    | Auto<br>Temperature<br>Correction<br>(temp. range) | Grip<br>Dia.   | Length           | Weight          |
|---------|----------|---------------------------------------------|-------------------------------|----------------------------------------------------|----------------|------------------|-----------------|
| SK-100R | 0180-00  | Brix 0.0 to<br>32.0%                        | Brix 0.2%                     | 10 to 30°C                                         | Approx.<br>Ø29 | Approx.<br>170mm | Approx.<br>105g |
| SK-101R | 0181-00  | Brix 28.0 to<br>62.0%                       | Brix 0.2%                     | 10 to 30°C                                         | Approx.<br>Ø29 | Approx.<br>160mm | Approx.<br>105g |
| SK-102R | 0182-00  | Brix 0.0 to<br>18.0%                        | Brix 0.1%                     | 10 to 30°C                                         | Approx.<br>Ø29 | Approx.<br>195mm | Approx.<br>120g |
| SK-104R | 0184-00  | Brix 0.0 to<br>10.0%                        | Brix 0.1%                     | 10 to 30°C                                         | Approx.<br>Ø29 | Approx.<br>195mm | Approx.<br>120g |
| SK-106R | 0186-00  | Brix 58.0 to<br>92.0%                       | Brix 0.2%                     | 10 to 30°C                                         | Approx.<br>Ø29 | Approx.<br>150mm | Approx.<br>100g |
| SK-107R | 0187-00  | Brix 45.0 to<br>82.0%                       | Brix 0.5%                     | 10 to 30°C                                         | Approx.<br>Ø29 | Approx.<br>145mm | Approx.<br>100g |
| SK-109R | 0189-00  | Brix 0.0 to<br>50.0%                        | Brix 0.5%                     | 10 to 30°C                                         | Approx.<br>Ø29 | Approx.<br>155mm | Approx.<br>100g |
| SK-200R | 0190-00  | Salt<br>concentration<br>0.0% to 28.0%      | Salt<br>concentration<br>0.2% | 10 to 30°C                                         | Approx.<br>Ø29 | Approx.<br>170mm | Approx.<br>105g |
| SK-201R | 0100.02  | Soup<br>concentration<br>0.0 to 32.0%       | Soup<br>concentration<br>0.2% |                                                    | Approx.<br>Ø29 | Approx.<br>185mm | Approx.<br>115g |
|         | 0190-02  | Baume deg, of<br>brine water<br>0.0 to 10.0 | Baume deg, of brine water 0.5 |                                                    |                |                  |                 |
| SK-202R | 0190-04  | Soup<br>concentration 0                     | Soup<br>concentration         |                                                    | Approx.<br>Ø29 | Approx.<br>145mm | Approx.<br>100g |