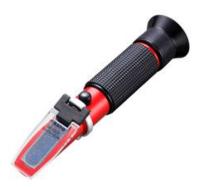

# SK-201R

Soup concentration: 0.0% to 32.0% Brine water Baume deg.: 0.0 to 10.0

Objects to be measured: Ramen soup concentration and Brine water Baume degree

## Specifications

| Model   | Cat. No. | Scale (Brix)                                | Min. Scale                    | Auto<br>Temperature<br>Correction<br>(temp. range) | Grip<br>Dia.   | Length           | Weight          |
|---------|----------|---------------------------------------------|-------------------------------|----------------------------------------------------|----------------|------------------|-----------------|
| SK-100R | 0180-00  | Brix 0.0 to<br>32.0%                        | Brix 0.2%                     | 10 to 30°C                                         | Approx.<br>Ø29 | Approx.<br>170mm | Approx.<br>105g |
| SK-101R | 0181-00  | Brix 28.0 to<br>62.0%                       | Brix 0.2%                     | 10 to 30°C                                         | Approx.<br>Ø29 | Approx.<br>160mm | Approx.<br>105g |
| SK-102R | 0182-00  | Brix 0.0 to<br>18.0%                        | Brix 0.1%                     | 10 to 30°C                                         | Approx.<br>Ø29 | Approx.<br>195mm | Approx.<br>120g |
| SK-104R | 0184-00  | Brix 0.0 to<br>10.0%                        | Brix 0.1%                     | 10 to 30°C                                         | Approx.<br>Ø29 | Approx.<br>195mm | Approx.<br>120g |
| SK-106R | 0186-00  | Brix 58.0 to<br>92.0%                       | Brix 0.2%                     | 10 to 30°C                                         | Approx.<br>Ø29 | Approx.<br>150mm | Approx.<br>100g |
| SK-107R | 0187-00  | Brix 45.0 to<br>82.0%                       | Brix 0.5%                     | 10 to 30°C                                         | Approx.<br>Ø29 | Approx.<br>145mm | Approx.<br>100g |
| SK-109R | 0189-00  | Brix 0.0 to<br>50.0%                        | Brix 0.5%                     | 10 to 30°C                                         | Approx.<br>Ø29 | Approx.<br>155mm | Approx.<br>100g |
| SK-200R | 0190-00  | Salt<br>concentration<br>0.0% to 28.0%      | Salt<br>concentration<br>0.2% | 10 to 30°C                                         | Approx.<br>Ø29 | Approx.<br>170mm | Approx.<br>105g |
| SK-201R | 0100.02  | Soup<br>concentration<br>0.0 to 32.0%       | Soup<br>concentration<br>0.2% |                                                    | Approx.<br>Ø29 | Approx.<br>185mm | Approx.<br>115g |
|         | 0190-02  | Baume deg, of<br>brine water<br>0.0 to 10.0 | Baume deg, of brine water 0.5 |                                                    |                |                  |                 |
| SK-202R | 0190-04  | Soup<br>concentration 0                     | Soup<br>concentration         |                                                    | Approx.<br>Ø29 | Approx.<br>145mm | Approx.<br>100g |