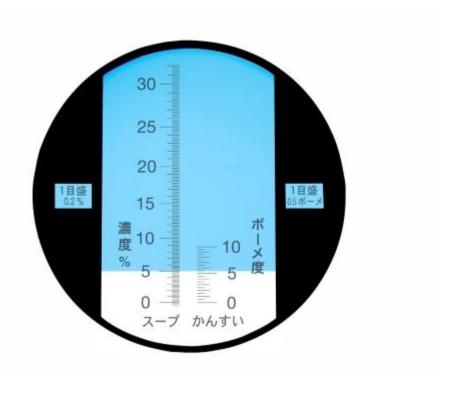

# **SK-202R**

Concentration: Soup 0 to 56%, Salt water 0 to 28% Object to be measured: soup and salt water

### **Specifications**

| Model   | Cat. No. | Scale (Brix)                                | Min. Scale                    | Auto<br>Temperature<br>Correction<br>(temp. range) | Grip<br>Dia.   | Length           | Weight          |
|---------|----------|---------------------------------------------|-------------------------------|----------------------------------------------------|----------------|------------------|-----------------|
| SK-100R | 0180-00  | Brix 0.0 to 32.0%                           | Brix 0.2%                     | 10 to 30°C                                         | Approx.<br>Ø29 | Approx.<br>170mm | Approx.<br>105g |
| SK-101R | 0181-00  | Brix 28.0 to 62.0%                          | Brix 0.2%                     | 10 to 30°C                                         | Approx.<br>Ø29 | Approx.<br>160mm | Approx.<br>105g |
| SK-102R | 0182-00  | Brix 0.0 to 18.0%                           | Brix 0.1%                     | 10 to 30°C                                         | Approx.<br>Ø29 | Approx.<br>195mm | Approx.<br>120g |
| SK-104R | 0184-00  | Brix 0.0 to 10.0%                           | Brix 0.1%                     | 10 to 30°C                                         | Approx.<br>Ø29 | Approx.<br>195mm | Approx.<br>120g |
| SK-106R | 0186-00  | Brix 58.0 to 92.0%                          | Brix 0.2%                     | 10 to 30°C                                         | Approx.<br>Ø29 | Approx.<br>150mm | Approx.<br>100g |
| SK-107R | 0187-00  | Brix 45.0 to<br>82.0%                       | Brix 0.5%                     | 10 to 30°C                                         | Approx.<br>Ø29 | Approx.<br>145mm | Approx.<br>100g |
| SK-109R | 0189-00  | Brix 0.0 to 50.0%                           | Brix 0.5%                     | 10 to 30°C                                         | Approx.<br>Ø29 | Approx.<br>155mm | Approx.<br>100g |
| SK-200R | 0190-00  | Salt concentration 0.0% to 28.0%            | Salt<br>concentration<br>0.2% | 10 to 30°C                                         | Approx.<br>Ø29 | Approx.<br>170mm | Approx.<br>105g |
| SK-201R | 0190-02  | Soup concentration 0.0 to 32.0%             | Soup concentration 0.2%       |                                                    | Approx.<br>Ø29 | Approx.<br>185mm | Approx.<br>115g |
|         |          | Baume deg, of<br>brine water<br>0.0 to 10.0 | Baume deg, of brine water 0.5 |                                                    |                |                  |                 |
| SK-202R | 0190-04  | Soup concentration 0 to 56%                 | Soup concentration 1%         |                                                    | Approx.<br>Ø29 | Approx.<br>145mm | Approx.<br>100g |