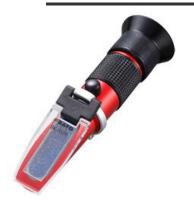

# **SK-202R**

Concentration: Soup 0 to 56%, Salt water 0 to 28% Object to be measured: soup and salt water

### **Specifications**

| Model   | Cat. No. | Scale (Brix)                                | Min. Scale                    | Auto<br>Temperature<br>Correction<br>(temp. range) | Grip<br>Dia.   | Length           | Weight          |
|---------|----------|---------------------------------------------|-------------------------------|----------------------------------------------------|----------------|------------------|-----------------|
| SK-100R | 0180-00  | Brix 0.0 to 32.0%                           | Brix 0.2%                     | 10 to 30°C                                         | Approx.<br>Ø29 | Approx.<br>170mm | Approx.<br>105g |
| SK-101R | 0181-00  | Brix 28.0 to 62.0%                          | Brix 0.2%                     | 10 to 30°C                                         | Approx.<br>Ø29 | Approx.<br>160mm | Approx.<br>105g |
| SK-102R | 0182-00  | Brix 0.0 to 18.0%                           | Brix 0.1%                     | 10 to 30°C                                         | Approx.<br>Ø29 | Approx.<br>195mm | Approx.<br>120g |
| SK-104R | 0184-00  | Brix 0.0 to 10.0%                           | Brix 0.1%                     | 10 to 30°C                                         | Approx.<br>Ø29 | Approx.<br>195mm | Approx.<br>120g |
| SK-106R | 0186-00  | Brix 58.0 to 92.0%                          | Brix 0.2%                     | 10 to 30°C                                         | Approx.<br>Ø29 | Approx.<br>150mm | Approx.<br>100g |
| SK-107R | 0187-00  | Brix 45.0 to<br>82.0%                       | Brix 0.5%                     | 10 to 30°C                                         | Approx.<br>Ø29 | Approx.<br>145mm | Approx.<br>100g |
| SK-109R | 0189-00  | Brix 0.0 to 50.0%                           | Brix 0.5%                     | 10 to 30°C                                         | Approx.<br>Ø29 | Approx.<br>155mm | Approx.<br>100g |
| SK-200R | 0190-00  | Salt concentration 0.0% to 28.0%            | Salt<br>concentration<br>0.2% | 10 to 30°C                                         | Approx.<br>Ø29 | Approx.<br>170mm | Approx.<br>105g |
| SK-201R | 0190-02  | Soup concentration 0.0 to 32.0%             | Soup concentration 0.2%       |                                                    | Approx.<br>Ø29 | Approx.<br>185mm | Approx.<br>115g |
|         |          | Baume deg, of<br>brine water<br>0.0 to 10.0 | Baume deg, of brine water 0.5 |                                                    |                |                  |                 |
| SK-202R | 0190-04  | Soup concentration 0 to 56%                 | Soup concentration 1%         |                                                    | Approx.<br>Ø29 | Approx.<br>145mm | Approx.<br>100g |