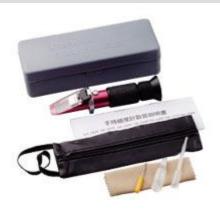

### Standard accessories

Manual, dropper one screw driver, one wipe-out cloth, carrying case, distilled water (applicable for SK-100R, 102R, 104R, 109R, 201R and 202R), oil for adjustment, block for adjustment 1 pc. for each(applicable for SK-106R and 107R), saturation salt water (applicable for SK-101R)