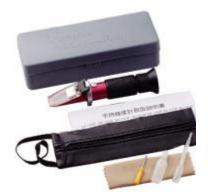

### Standard accessories

Manual, dropper one screw driver, one wipe-out cloth, carrying case, distilled water (applicable for SK-100R, 102R, 104R, 109R, 201R and 202R), oil for adjustment, block for adjustment 1 pc. for each(applicable for SK-106R and 107R), saturation salt water (applicable for SK-101R)