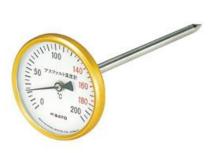

## Bimetal Thermometer for Asphalt (Small white scale plate)

Make a measurement of temperature by sticking the sensing stem into the object such as asphalt. Small scale plating (White)

## Specifications

| Measuring range | 0 to 200°C                                                                                              |
|-----------------|---------------------------------------------------------------------------------------------------------|
| Min. scale      | 5°C                                                                                                     |
| Dimensions      | Case: Ø 80mm<br>Dial: Ø 80mm<br>Sensing stem: Ø 8× (L) 200 mm, pointed-end                              |
| Materials       | Case: SPCC, nickel plating<br>Dial: aluminum<br>Window: glass<br>Sensing stem: stainless steel (SUS304) |