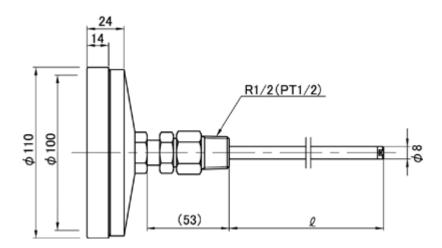

## **Mutual Specifications for BM-T-100P Series**

| Dial         | Materials: Plastic (PA: Polyamide)               |
|--------------|--------------------------------------------------|
| Sensing stem | Diameter: Ø 8mm<br>Materials: BS (brass plating) |
|              | R(PT)1/2<br>Materials: BS (brass plating)        |