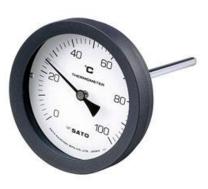

## BM-T-100P

There are 9 possible variations with 3 different measuring ranges and 3 different lengths of sensing stem available. Check the specifications for details.

The image is of 0 to  $100^{\circ}$ C, L=100mm, R(PT)1/2.