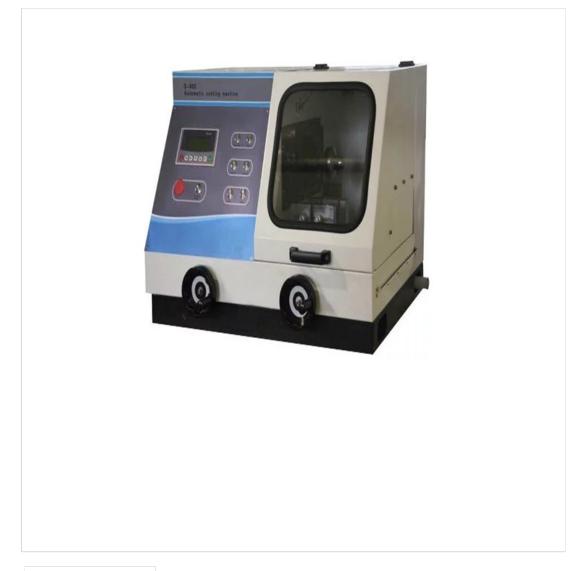

## Q-80Z metallographic sample cutting machine

Product description:

1. Application: Model Q-80Z manual / automatic metallographic specimen cutting machine is equipped with big cutting room and movable T-shape work table. Therefore this machine has the ability of cutti

## 1. Application:

Model Q-80Z manual / automatic metallographic specimen cutting machine is equipped with big cutting room and movable T-shape work table. Therefore this machine has the ability of cutting rectangle and large specimens. Also the equipped separate type vice is very convenient for operator to clamp various heterotypic work pieces. Various cutting data can be displayed on high definition backlight type LCD screen. Manual cutting and automatic cutting means can be switched at will. Large cutting chamber, tempered glass observing window and it is equipped with 60L cooling liquid water tank. Non-burning loss swing type cutting means which improved the cutting quality Automatic withdraw function after cutting is finished, bidirectional feeding means increase the length of deep cutting.