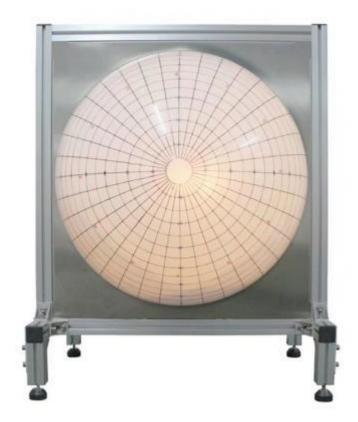

## **Mask Visual Field Tester GT-RA07**

## **Application:**

GESTER Mask Visual Field Tester to determine whether field of vision under the mask meets the standard requirement or not.

## **Standards**

GB 2890 Respiratory protection, Self-priming filter type gas mask 6.8 GB/T 32610 Technical specification of daily protective mask

**Key Specification** 

| Model                          | GT-RA07                 |
|--------------------------------|-------------------------|
| Perimetry semicircle radius    | 305mm                   |
| Left and right field of vision | ≤120°                   |
| Pupillary distance             | 62.5mm                  |
| Head mold                      | Can move left and right |
| Dimensions                     | 800×500×750mm           |
| Weight                         | 30kg                    |