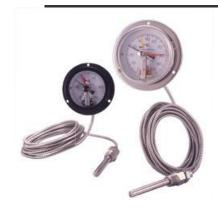

## Flush-mount Remote Sensing Dial Thermometer with Electric contact LD-75E/LD100SE

Model

## LD-75E/LD-100SE

Produced to order. Flush-mount type remote sensing dial thermometer with electric contact. For dial dia. 75mm: Model LD-75E, For dial dia. 100mm: Model LD-100SE