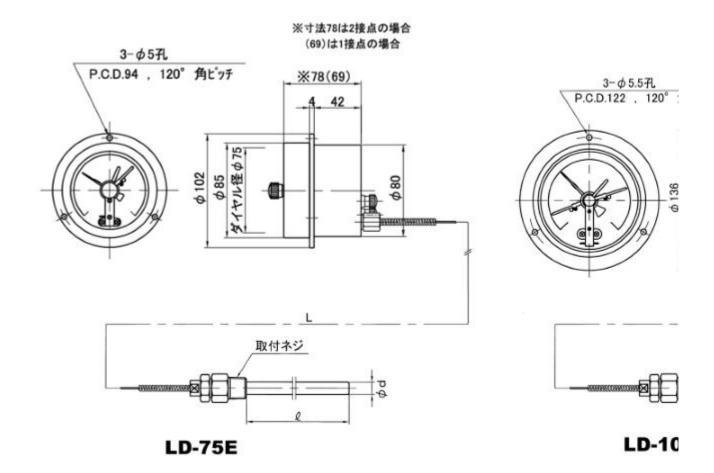

## **Specifications**

| LD-75E                         |                                 |
|--------------------------------|---------------------------------|
| Cat. No. 3160-L (Solid liquid) |                                 |
| Case dia.                      | 85mm                            |
| Dial dia.                      | 75mm                            |
| Case design                    | Indoor use                      |
| Material (Case)                | Aluminum casting                |
| Finishing                      | Black melamine baked plating    |
| Window                         | Acryl                           |
| Contact method                 | Electric contact type           |
| Contact capacity               | 100VAC-0.3A<br>100VDC-0.02A     |
| Contact adjustment             | External or internal adjustment |
| Wiring                         | Terminal block                  |
| Mounting pitch                 | P.C.D.94                        |
| Hole for mount                 | 3 pcs. (5mm dia. )              |

| LD-100SE<br>Cat. No. 3130-L (Solid liquid) |                                 |
|--------------------------------------------|---------------------------------|
| Case dia.                                  | 110mm                           |
| Dial dia.                                  | 100mm                           |
| Case design                                | Indoor use                      |
| Material (Case)                            | SUS304                          |
| Finishing                                  | Electropolishing                |
| Window                                     | Acryl                           |
| Contact method                             | Electric contact type           |
| Contact capacity                           | 100VAC-0.3A<br>100VDC-0.02A     |
| Contact adjustment                         | External or internal adjustment |
| Wiring                                     | Terminal block                  |
| Mounting pitch                             | P.C.D.122                       |
| Hole for mount                             | 3ר5                             |
|                                            |                                 |