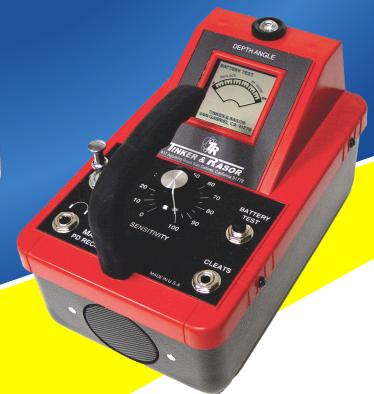

### PRODUCT DATA SHEET | MODEL PD LOCATOR/HOLIDAY DETECTOR

#### **FEATURES:**

- Audio frequency
- Up tp 100v to match load
- Fine Tune knob and LEDs to easily match impedance
- Interrupter feature on Oscillator
- LCD meter on Receiver
- Receiver Loudspeaker or headset use
- Depth determination
- Holiday detection on buried pipe (PD/C)

#### **CONSTRUCTION:**

**Receiver:** Durable and lightweight

plastic case

Oscillator: Rugged aluminum chassis

Carrying Case: New! Rugged, durable case with long life. All components incased in foam for protection during shipping and travelling.

#### PD/S (Short) includes:

A. Mark IV Receiver

D. Battery cables (set) (Black / Red)

B. PD/C OscillatorC. Headphones

E. 30' Ground cable (Black)

F. 6' Oscillator to Pipe cable (Red)
Carrying Case

Instruction Manual