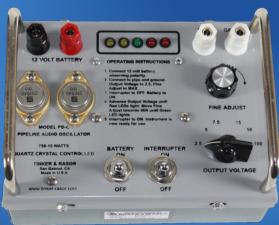

### PRODUCT DATA SHEET | MODEL PD LOCATOR/HOLIDAY DETECTOR

#### **FEATURES:**

- Audio frequency
- Up tp 100v to match load
- Fine Tune knob and LEDs to easily match impedance
- Interrupter feature on Oscillator
- LCD meter on Receiver
- Receiver Loudspeaker or headset use
- Depth determination
- Holiday detection on buried pipe (PD/C)

#### PD/S (Short) includes:

A. Mark IV Receiver

D. Battery cables (set) (Black / Red)

B. PD/C OscillatorC. Headphones

E. 30' Ground cable (Black)

F. 6' Oscillator to Pipe cable (Red)
Carrying Case

Instruction Manual