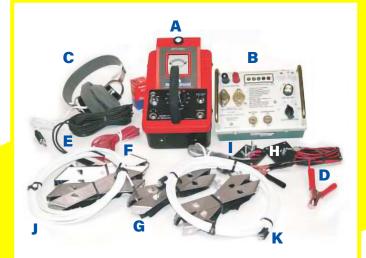

#### PD/S (Short) includes:

A. Mark IV Receiver

D. Battery cables (set) (Black / Red)

B. PD/C OscillatorC. Headphones

E. 30' Ground cable (Black)

F. 6' Oscillator to Pipe cable (Red)
Carrying Case

Instruction Manual

PD/Complete (Holiday Detector) includes all of the

G. Shoe Cleats (set of 4)

above, and these additional components:

J. 30' Connecting Cable (White)

H. Terminal Board (Single)

K. Cleat Cables (set of 4 - White)

I. Terminal Board (Double)