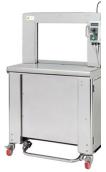

## TP-702S Mercury (stainless steel frame SUS304)

**TP-702S** is a world-class high speed automatic strapping machine with stainless steel frame (SUS 304). It is ideal for moist working environment, such as meat, seafood, poultry, and agricultural processing plants.

### **Features**

- Robust & compact mechanical strapping head
- High speed up to 65 straps per minute
- Free access to strap guides (patents registered)
- · Waist-high auto strap feeding
- Waist-high quick coil change (patents registered)
- · Turnable operating control panel
- Auto strap ejector
- · Dispenser release switch
- Sensor controlled heater
- · Low voltage
- · Strap end ejector
- Front foot bar switch
- Adjustable table height between 820 mm and 920 mm

#### Options

- Photo-eye switch
- · Rear foot bar switch
- · Foot pedal switch
- Lower adjustable table height (770-820 mm)
- · Selected parts in stainless steel
- Stainless steel frame SUS 304

#### **Technical Data**

| Capacity                | Up to 65 cycles/minute (TP-702S-59)<br>Up to 60 cycles/minute (TP-702S-12)           |
|-------------------------|--------------------------------------------------------------------------------------|
| Strap Width             | 5 mm, 6 mm, or 9 mm (TP-702S-59)<br>12 mm (TP-702S-12)                               |
| Tension Range           | 1 to 32 kg (TP-702S-59)<br>1 to 55 kg (TP-702S-12)<br>(Higher tension is on request) |
| Weight                  | 158 kg (TP-702S-59)<br>167 kg (TP-702S-12)                                           |
| Electrical Requirements | 110V, 220V, 230V, 240V 50/60Hz 1PH                                                   |