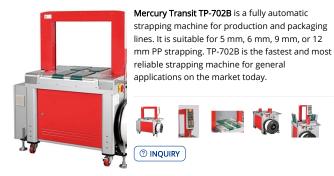

### **TP-702B Mercury Transit**

#### Features

- Robust & compact mechanical strapping head
- · Waist-high auto strap feeding
- Free access to strap guides (patents registered)
- Electronic tension control
- Auto strap ejector
- Hinged top plates
- Multiple strap function for single, double, continuous strapping, or transit mode
- Variable conveyor speed between 10 and 60 meters/minute
- Up and down stream interlock with complete plug connection
- Easy bundle flow direction change
- · Good to strap small package with minimum size 120 mm in width and 10 mm in height
- Adjustable table height between 800 mm and 900 mm

#### Options

- Siemens PLC
- · Light tower with low strap sensor
- · Energy saving transit with auto sleep mode
- · Strapping in the center of the bundle
- Extension belt-driven table of 200 mm on upstream and downstream sides
- Lower adjustable table height (750 mm 900 mm)

#### **Technical Data**

| Strap Width             | 5 mm, 6 mm, 9 mm or 12 mm                                                |  |  |
|-------------------------|--------------------------------------------------------------------------|--|--|
| Tension Range           | 1-32 kg (for 5 mm, 6 mm, 9 mm)<br>1-55 kg (for 12 mm)                    |  |  |
| Capacity                | Up to 40 packages/minute<br>(Cycle speed up to 65 cycles/minute)         |  |  |
| Weight                  | 225 kg                                                                   |  |  |
| Electrical Requirements | 110V, 220V, 230V, 240V 50/60Hz 1PH<br>220V, 380V, 400V, 415V 50/60Hz 3PH |  |  |