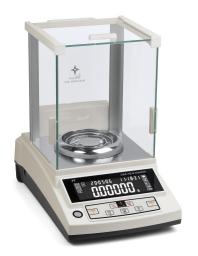

LCD Display
- Weighing stableness time adjustable
- More than 20unit shield: g, mg, ct, kg...
- Default weighing mode automatically
- Date, time and temperature setting
- With carrying handle and rear tool box
- With underhook for below weighing
- Measurements are directly readable on PC
- Antistatic glass draftshield
- Overload protection
- RS232 and USB port to communicate with external equipment

## Super Monobloc Sensor

This monolithic sensor technology's features are fast weighing response, high durability, continually coherence, compatible of sensitivity and stability. Set Dual Intelligent Internal CAL In condition that nothing on the pan, the balance will calibrate itself automatically when temperature or

interval time reaches user-set value.



Temperature-triggered Calibration





AutoCAL



| Item No   | Capacity    | Readability<br>(mg)       | Repeatability<br>(mg) | Linearity<br>(mg) | Pan Size<br>(mm) | Response Time | Housing<br>(mm) |
|-----------|-------------|---------------------------|-----------------------|-------------------|------------------|---------------|-----------------|
| PT-104/3  |             |                           | ±0.03/±0.1            | ±0.03/±0.2        | Ф90              | 8 secs        | 345×223×331     |
| PT-104/5  | 55 50/100   | 50/100<br>80/120 0.01/0.1 |                       |                   |                  |               |                 |
| PT-124/8  | 55 80/120   |                           |                       |                   |                  |               |                 |
| PT-124/10 | 055 10