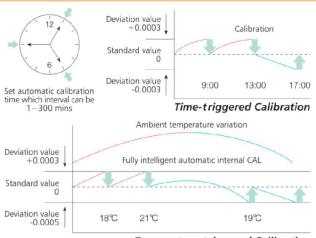

## Super Monobloc Sensor

This monolithic sensor technology's features are fast weighing response, high durability, continually coherence, compatible of sensitivity and stability. Set Dual Intelligent Internal CAL In condition that nothing on the pan, the balance will calibrate itself automatically when temperature or

interval time reaches user-set value.

Temperature-triggered Calibration

AutoCAL

| Item No   | Capacity    | Readability<br>(mg)       | Repeatability<br>(mg) | Linearity<br>(mg) | Pan Size<br>(mm) | Response Time | Housing<br>(mm) |
|-----------|-------------|---------------------------|-----------------------|-------------------|------------------|---------------|-----------------|
| PT-104/3  |             |                           | ±0.03/±0.1            | ±0.03/±0.2        | Ф90              | 8 secs        | 345×223×331     |
| PT-104/5  | 55 50/100   | 50/100<br>80/120 0.01/0.1 |                       |                   |                  |               |                 |
| PT-124/8  | 55 80/120   |                           |                       |                   |                  |               |                 |
| PT-124/10 | 055 100/120 |                           |                       |                   |                  |               |                 |