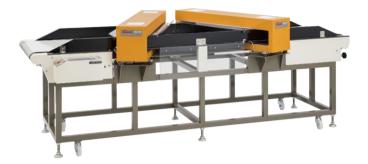

## **Conveyer Type Needle Detector**

# (for iron pieces)

### **APA-6800W**

#### SPECIAL FEATURES

- Placing sewing clothes on the conveyer table, and it will automatically stop moving when any strayed iron piece like broken needles is detected, so easy for everybody to get to know its existence.
- Detection is possible in state of Not only a piece of objects But also stacks or packages of objects which improve efficiency.
- A detective part is located in a tunnel-cave shape and so the detection sensibility does not differ in the thickness of objects which enables