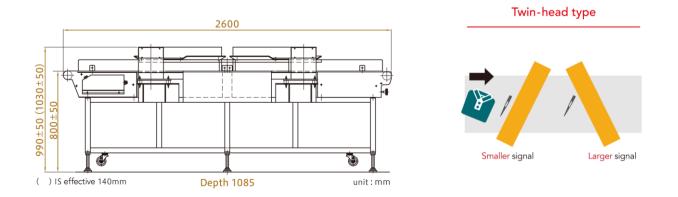

#### SPECIFICATION

| Detecting method                                       |
|--------------------------------------------------------|
| Magnetic induction                                     |
| Detecting ability                                      |
| Steel ball                                             |
| Detecting area / Passing width                         |
| 600 mm                                                 |
| Passing height                                         |
| 100mm standard (with guide: passing height 90mm)       |
| 140mm (with guide: passing height 130mm)               |
| Alarm device                                           |
| Buzzer, lamp, belt stop (with backward run function)   |
| Belt speed                                             |
| 30m/min. (50Hz), 36min. (60Hz)                         |
| Power source                                           |
| AC100V 50/60Hz about 300VA                             |
| Dimensions                                             |
| 970(D)×990±50(H)×2600(W) • • • detecting height 100mm  |
| 970(D)×1030±50(H)×2600(W) • • • detecting geight 140mm |
| Weight                                                 |
| about 350Kg                                            |
| Pass line                                              |
| 800±50mm                                               |
| Option                                                 |
| emergency stop SW,foot SW,remote SW                    |
| note                                                   |
| Reversal-V-shape twin heads                            |
| Other                                                  |
|                                                        |