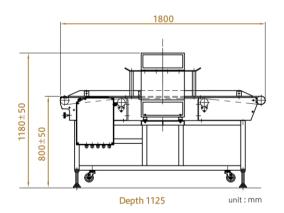

# Needle and Iron Piece Detector SC1-750





# To the face of the detecting part, Perpendicular; larger signal Level; smaller signal

### SPECIAL FEATURES

- Pleasant easy to operate with large display.
- Capable of strong 100k pcs of records of inspection /tests,and of autputting data to USB.
- Control with counter function of checking, detecting and passing.
- Safe inspection with lock-function of checking, detecting and passing.
- Capable of displaying/printing out history data on the PC with the dedicated software.

## **APPLICATIONS**

Sewing Products like knitwear,fabric,blankets.

Clothing products like shoulder pat, hat, towel, stuffy animals.

# **SPECIFICATION**

# **Detecting method**

Electromagnetic induction

# **Detecting ability**

Steel ball φ1.0

Stainless φ2.5

# **Detecting area / Passing width**

750mm

#### Pa