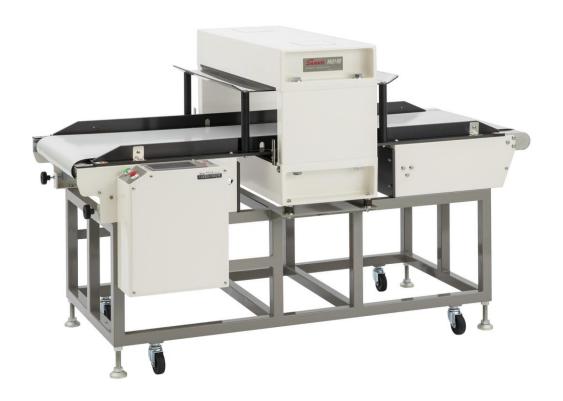

# Needle and Iron Piece Detector SC1-750

## **APPLICATIONS**

Sewing Products like knitwear,fabric,blankets.

Clothing products like shoulder pat, hat, towel, stuffy animals.

# **Alarm device**

Buzzer, lamp, belt stop (with backward run function)