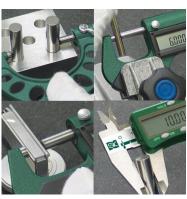

· Dimensions (mm): 32.92

· Length (mm): 50

Diameter accuracy (µm): ±3

· Roundness (µm): 3

Diameter disparity (µm): 3

· Hardness (HV): 650 or more