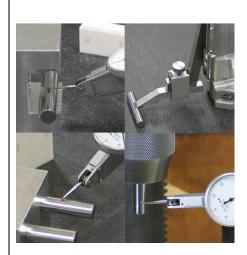

· Dimensions (mm): 32.92

· Length (mm): 50

Diameter accuracy (µm): ±3

· Roundness (µm): 3

Diameter disparity (µm): 3

· Hardness (HV): 650 or more