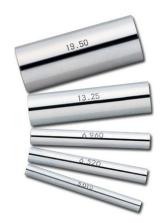

## **Steel Pin Gauge**

#### **■** Features

- It is a gauge with a pin shape (cylinder) and a precise diameter dimension.
- · Steel pin gauge is the most standard pin gauge.

· Dimensions (mm): 32.92

· Length (mm): 50

Diameter accuracy (µm): ±3

· Roundness (µm): 3

Diameter disparity (µm): 3

· Hardness (HV): 650 or more