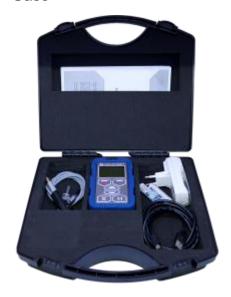

|
| Batteries life, not less, h                                                                                                                                                                | 20                                                                                                                                                              |
| Weight of electronic unit with batteries, no more, kg  Standard package:  Hardness tester D1 dynamic DC-type probe AA batteries – 2 pcs Charger USB cable Operating manual Software for PC | 0.2                                                                                                                                                             |

## o Case