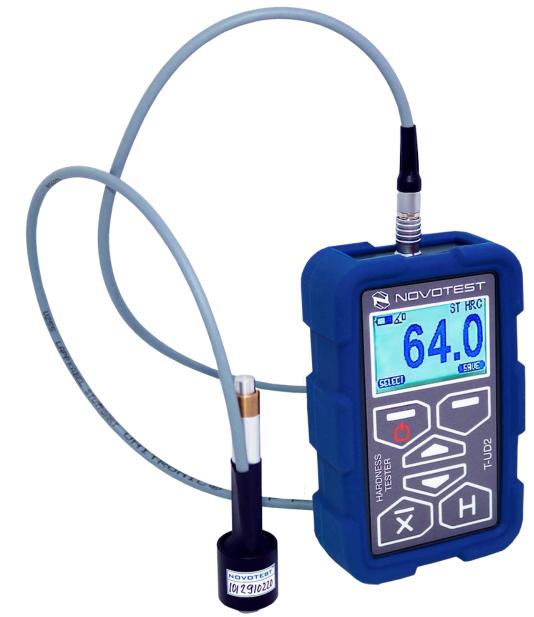

## **Leeb Hardness Tester NOVOTEST T-D2-R**

## Specifications:

Range of hardness value

○ Rockwell, HRC: 20 – 70

o Brinell, HB: 90 − 650

o Vickers, HV: 230 − 940

|                                                                                                                                                                                            | o Can be calibrated for any scale and any range.                                                                                                                |
|--------------------------------------------------------------------------------------------------------------------------------------------------------------------------------------------|-----------------------------------------------------------------------------------------------------------------------------------------------------------------|
| Measurement accuracy                                                                                                                                                                       | <ul> <li>HRC: 2HRC</li> <li>HB: 10HB</li> <li>HV: 15HV</li> </ul>                                                                                               |
| Hardness scale                                                                                                                                                                             | <ul> <li>Leeb probe – HRC, HB, HV, HL</li> <li>Additional custom scales for calibration.</li> </ul>                                                             |
| Materials                                                                                                                                                                                  | <ul> <li>Leeb probe – pre-calibrated for steel, alloy steel, stainles or cast iron.</li> <li>Additional custom scales and materials for calibration.</li> </ul> |
| Standards                                                                                                                                                                                  | ASTM A956, ASTM E140                                                                                                                                            |
| Storage of measurement results                                                                                                                                                             | 256                                                                                                                                                             |
| Language                                                                                                                                                                                   | <ul> <li>English</li> <li>Spanish</li> <li>Portuguese</li> <li>French</li> <li>Russian</li> <li>*additional languages available by request</li> </ul>           |
| Dimensions, mm                                                                                                                                                                             | 122*65*23                                                                                                                                                       |
| Operating temperature range, ° C                                                                                                                                                           | -25 to +40                                                                                                                                                      |
| Power supply                                                                                                                                                                               | 2pcs AA batteries                                                                                                                                               |
| Batteries life, not less, h                                                                                                                                                                | 20                                                                                                                                                              |
| Weight of electronic unit with batteries, no more, kg  Standard package:  Hardness tester D1 dynamic DC-type probe AA batteries – 2 pcs Charger USB cable Operating manual Software for PC | 0.2                                                                                                                                                             |