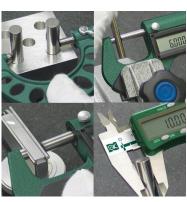

· Dimensions (mm): 37.15

· Length (mm): 50

Diameter accuracy (µm): ±3

· Roundness (µm): 3

Diameter disparity (µm): 3

· Hardness (HV): 650 or more