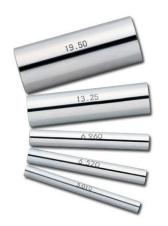

## **Steel Pin Gauge**

#### **AA 37.15mm**

#### **■** Features

- It is a gauge with a pin shape (cylinder) and a precise diameter dimension.
- · Steel pin gauge is the most standard pin gauge.