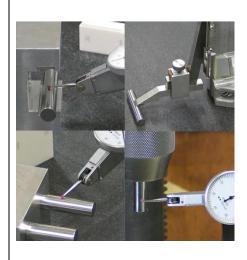

· Dimensions (mm): 37.15

· Length (mm): 50

Diameter accuracy (µm): ±3

· Roundness (µm): 3

Diameter disparity (µm): 3

· Hardness (HV): 650 or more