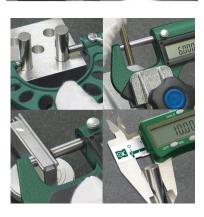

## **■** Specifications

· Materials: Steel

· Dimensions (mm): 37.23

· Length (mm): 50

Diameter accuracy (µm): ±3

· Roundness (µm): 3

Diameter disparity (µm): 3

· Hardness (HV): 650 or more