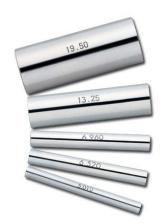

# **Steel Pin Gauge**

#### AA 37.23mm

#### **■** Features

- It is a gauge with a pin shape (cylinder) and a precise diameter dimension.
- · Steel pin gauge is the most standard pin gauge.