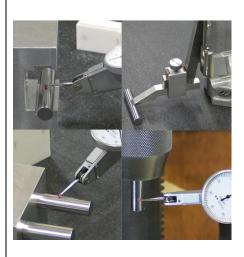

## **■** Specifications

· Materials: Steel

· Dimensions (mm): 37.23

· Length (mm): 50

Diameter accuracy (µm): ±3

· Roundness (µm): 3

Diameter disparity (µm): 3

· Hardness (HV): 650 or more