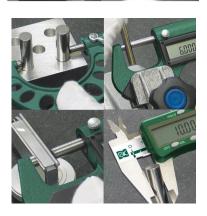

## **■** Specifications

· Materials: Steel

· Dimensions (mm): 37.31

· Length (mm): 50

Diameter accuracy (µm): ±3

· Roundness (µm): 3

Diameter disparity (µm): 3

· Hardness (HV): 650 or more