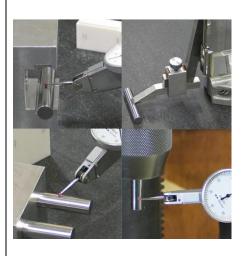

## **■** Specifications

· Materials: Steel

· Dimensions (mm): 37.31

· Length (mm): 50

Diameter accuracy (µm): ±3

· Roundness (µm): 3

Diameter disparity (µm): 3

· Hardness (HV): 650 or more