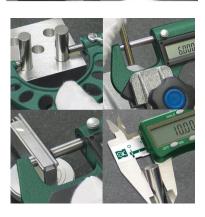

### **■** Specifications

· Materials: Steel

· Dimensions (mm): 37.93

· Length (mm): 50

Diameter accuracy (µm): ±3

· Roundness (µm): 3

Diameter disparity (µm): 3

· Hardness (HV): 650 or more