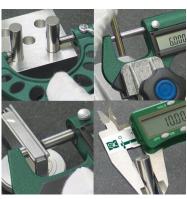

· Dimensions (mm): 37.97

· Length (mm): 50

Diameter accuracy (µm): ±3

· Roundness (µm): 3

Diameter disparity (µm): 3

· Hardness (HV): 650 or more