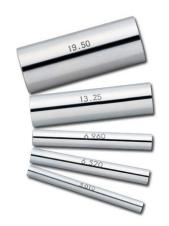

## **Steel Pin Gauge**

#### **■** Features

- It is a gauge with a pin shape (cylinder) and a precise diameter dimension.
- · Steel pin gauge is the most standard pin gauge.

· Dimensions (mm): 37.97

· Length (mm): 50

Diameter accuracy (µm): ±3

· Roundness (µm): 3

Diameter disparity (µm): 3

· Hardness (HV): 650 or more