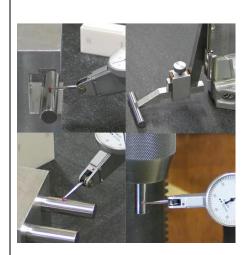

· Dimensions (mm): 37.97

· Length (mm): 50

Diameter accuracy (µm): ±3

· Roundness (µm): 3

Diameter disparity (µm): 3

· Hardness (HV): 650 or more