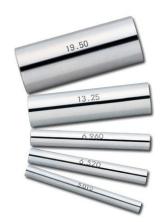

# **Steel Pin Gauge**

#### ■ Features

- It is a gauge with a pin shape (cylinder) and a precise diameter dimension.
- · Steel pin gauge is the most standard pin gauge.