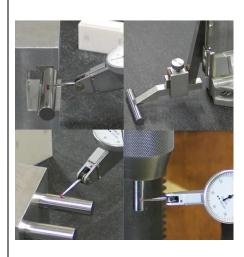

### **■** Specifications

Materials: Steel

· Dimensions (mm): 38.62

· Length (mm): 50

Diameter accuracy (µm): ±3

· Roundness (µm): 3

Diameter disparity (µm): 3

· Hardness (HV): 650 or more