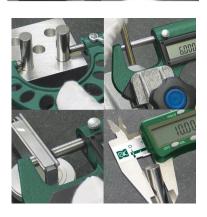

### **■** Specifications

Materials: Steel

· Dimensions (mm): 38.62

· Length (mm): 50

Diameter accuracy (µm): ±3

· Roundness (µm): 3

Diameter disparity (µm): 3

· Hardness (HV): 650 or more