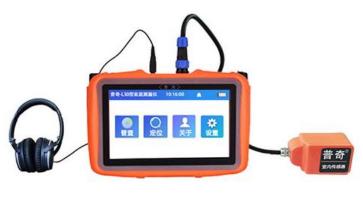

The major components of the instrument include: Host Machine, Noise Reduction headphone, Medium Sensor (for outdoor normal environment), Large Sensor(for outdoor noisy environment), Triangular Sensor (for indoor ground), Square Sensor (for narrow walls spaces such as and cabinets.etc), Telescopic Pole (for connecting sensors), Sound pole (for inserting soft soil, lawn)

### **SPECIFICATIONS**

| Model                       | PQWT-L2000                                         | PQWT-L3000                     | PQWT-L4000                       | PQWT-L5000                                 | PQWT-L6000                        | PQWT-L7000                                       |
|-----------------------------|----------------------------------------------------|--------------------------------|----------------------------------|--------------------------------------------|-----------------------------------|--------------------------------------------------|
| Measuring<br>area           | Outdoor<br>Pipeline                                | Indoor+<br>outdoor<br>pipeline | Indoor+<br>outdoor<br>pipeline   | Indoor+<br>outdoor<br>pipeline             | Outdoor<br>Pipeline               | Indoor+outdoor<br>pipeline                       |
| Sensor                      | Sensor<br>Middle                                   | Sensor<br>Middle<br>+Square    | Sensor<br>Middle +<br>Triangular | Sensor<br>Middle+<br>Triangular<br>+Square | Sensor<br>Middle+<br>Large Sensor | Large+Middle+<br>Triangular<br>+Square<br>Sensor |
| Frequency<br>Range          | 1-10000HZ                                          |                                |                                  |                                            |                                   |                                                  |
| Gain                        | 10 levels adjustable                               |                                |                                  |                                            |                                   |                                                  |
| Volume                      | 10 levels adjustable                               |                                |                                  |                                            |                                   |                                                  |
| Operating<br>Mode           | General Detection; Locating Mode                   |                                |                                  |                                            |                                   |                                                  |
| Display                     | 7 Inch HD digital touch LCD screen                 |                                |                                  |                                            |                                   |                                                  |
| Charting<br>hours           | 7-8 hours                                          |                                |                                  |                                            |                                   |                                                  |
| Working<br>hours            | 15 hours                                           |                                |                                  |                                            |                                   |                                                  |
| Charger                     | 5V 2A USB                                          |                                |                                  |                                            |                                   |                                                  |
| Languages                   | English. Spanish, French, Arabic, Turkish, Italian |                                |                                  |                                            |                                   |                                                  |
| Input Power                 | Around 2w                                          |                                |                                  |                                            |                                   |                                                  |
| Working<br>temperature      | (-20℃~+50℃)                                        |                                |                                  |                                            |                                   |                                                  |
| Weight<br>(Host<br>Machine) | 0.7Kg                                              |                                |                                  |                                            |                                   |                                                  |