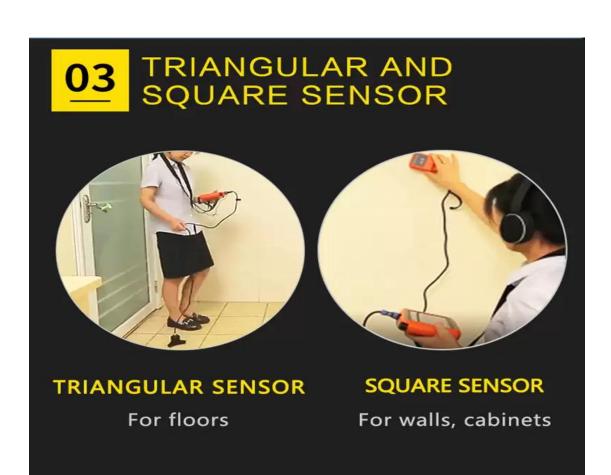

The major components of the instrument include: Host Machine, Noise Reduction headphone, Medium Sensor (for outdoor normal environment), Large Sensor(for outdoor noisy environment), Triangular Sensor (for indoor ground), Square Sensor (for narrow walls spaces such as and cabinets.etc), Telescopic Pole (for connecting sensors), Sound pole (for inserting soft soil, lawn)

## **INSTRUMENT ADVANTAGES**