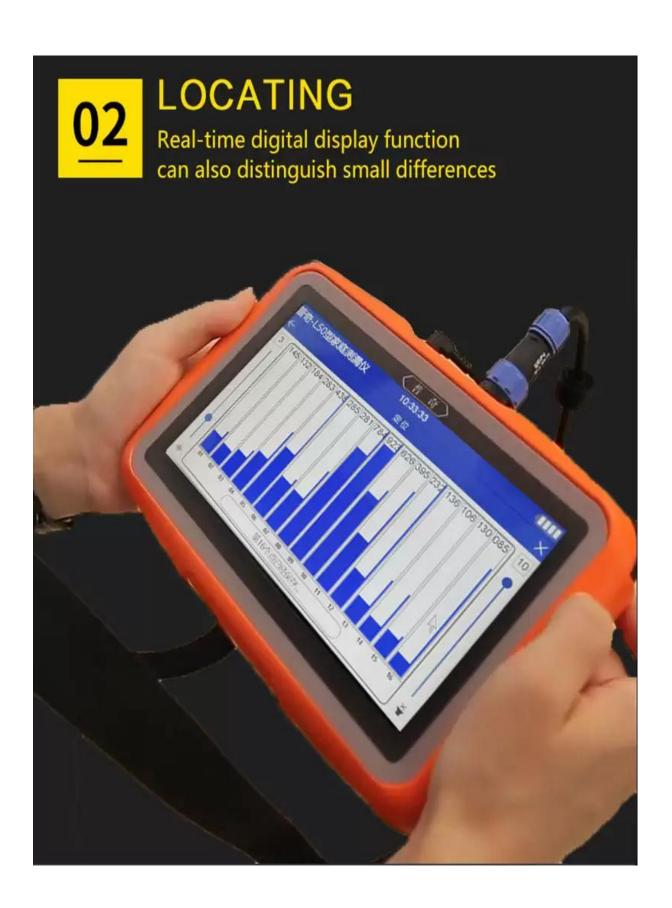

|                                  |                                            |                                   |                                                  |
| Working<br>temperature      | (-20℃~+50℃)                                        |                                |                                  |                                            |                                   |                                                  |
| Weight<br>(Host<br>Machine) | 0.7Kg                                              |                                |                                  |                                            |                                   |                                                  |

## **INSTRUMENT ADVANTAGES**









## **PACKING & SHIPPING**