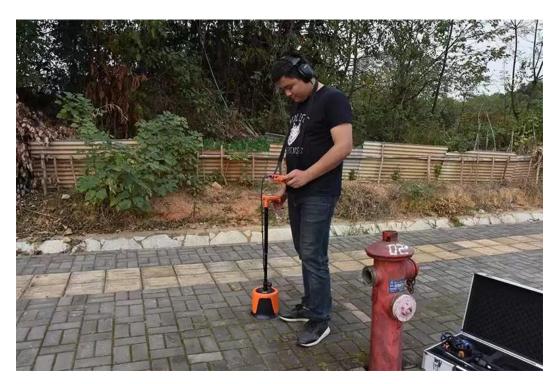

The major components of the instrument include: Host Machine, Noise Reduction headphone, Medium Sensor (for outdoor normal environment), Large Sensor(for outdoor noisy environment), Triangular Sensor (for indoor ground), Square Sensor (for narrow walls spaces such as and cabinets.etc), Telescopic Pole (for connecting sensors), Sound pole (for inserting soft soil, lawn)