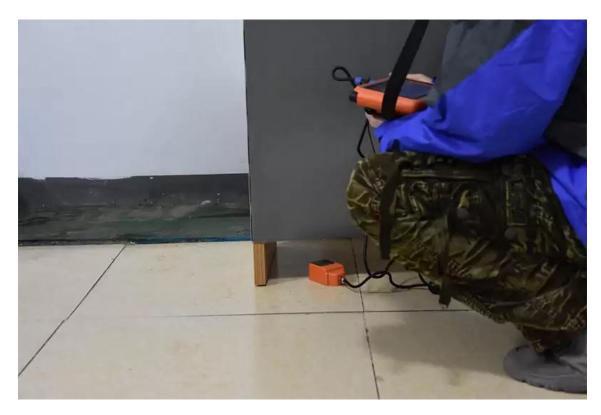

The major components of the instrument include: Host Machine, Noise Reduction headphone, Medium Sensor (for outdoor normal environment), Large Sensor(for outdoor noisy environment), Triangular Sensor (for indoor ground), Square Sensor (for narrow walls spaces such as and cabinets.etc), Telescopic Pole (for connecting sensors), Sound pole (for inserting soft soil, lawn)