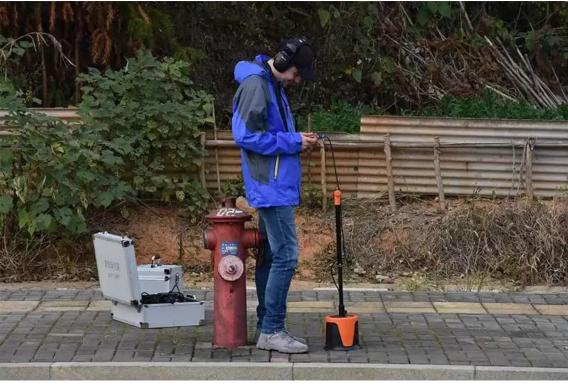

The major components of the instrument include: Host Machine, Noise Reduction headphone, Medium Sensor (for outdoor normal environment), Large Sensor(for outdoor noisy environment), Triangular Sensor (for indoor ground), Square Sensor (for narrow walls spaces such as and cabinets.etc), Telescopic Pole (for connecting sensors), Sound pole (for inserting soft soil, lawn)