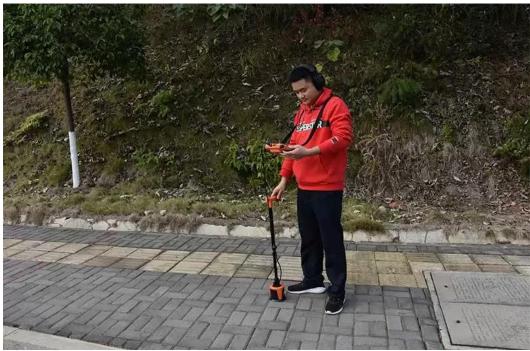

The major components of the instrument include: Host Machine, Noise Reduction headphone, Medium Sensor (for outdoor normal environment), Large Sensor(for outdoor noisy environment), Triangular Sensor (for indoor ground), Square Sensor (for narrow walls spaces such as and cabinets.etc), Telescopic Pole (for connecting sensors), Sound pole (for inserting soft soil, lawn)