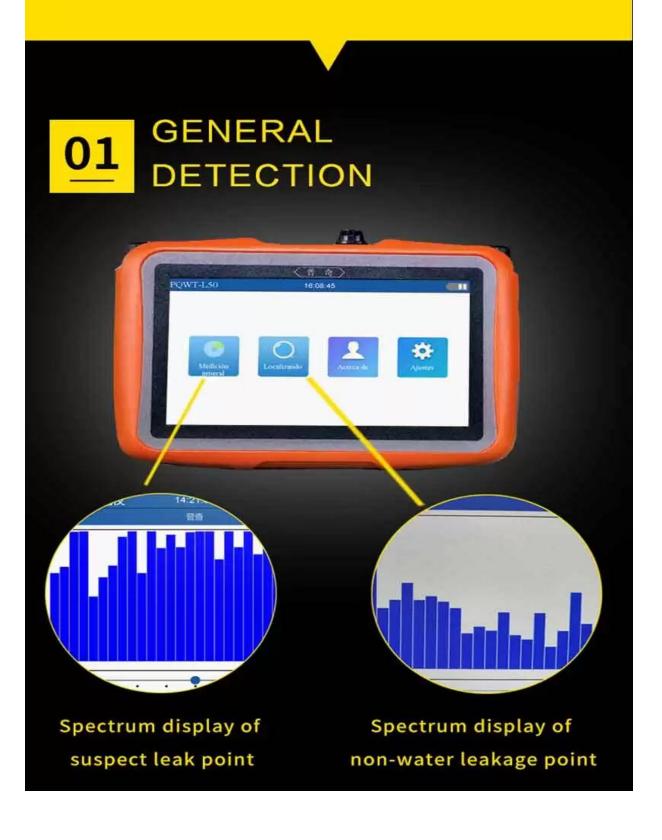

|                                  |                                            |                                   |                                                  |
| Working<br>temperature      | (-20℃~+50℃)                                        |                                |                                  |                                            |                                   |                                                  |
| Weight<br>(Host<br>Machine) | 0.7Kg                                              |                                |                                  |                                            |                                   |                                                  |

## **INSTRUMENT ADVANTAGES**









## **PACKING & SHIPPING**