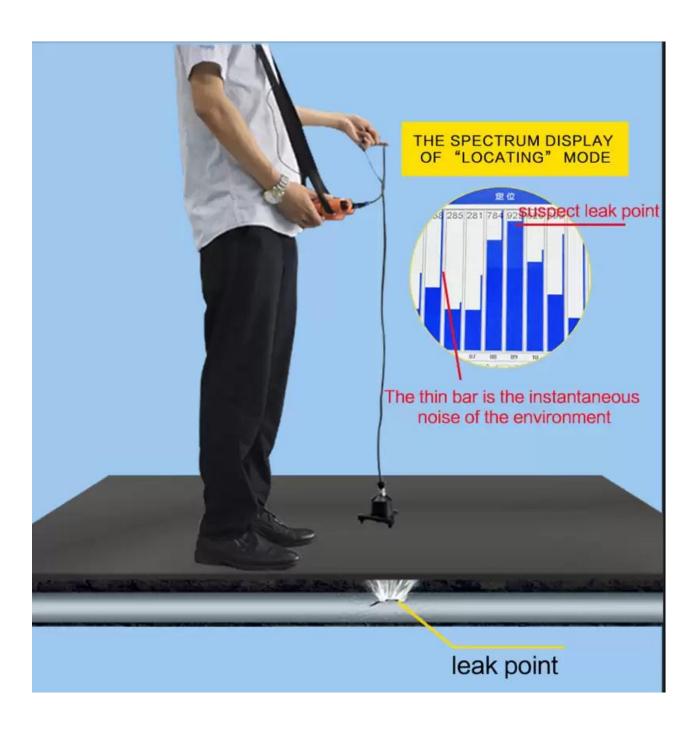

|                                  |                                            |                                   |                                                  |
| Working<br>temperature      | (-20℃~+50℃)                                        |                                |                                  |                                            |                                   |                                                  |
| Weight<br>(Host<br>Machine) | 0.7Kg                                              |                                |                                  |                                            |                                   |                                                  |

## **INSTRUMENT ADVANTAGES**









## **PACKING & SHIPPING**