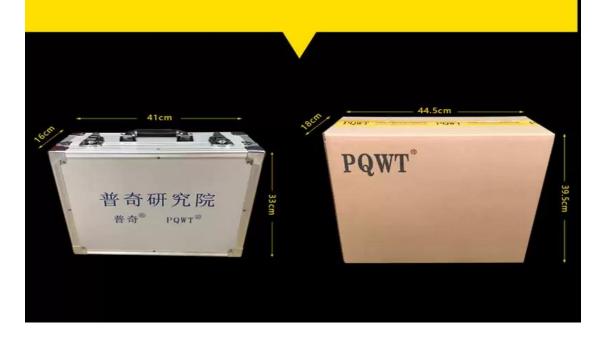

|                                            |                                   |                                                  |
| Working<br>temperature      | (-20℃~+50℃)                                        |                                |                                  |                                            |                                   |                                                  |
| Weight<br>(Host<br>Machine) | 0.7Kg                                              |                                |                                  |                                            |                                   |                                                  |

## **INSTRUMENT ADVANTAGES**









## **PACKING & SHIPPING**