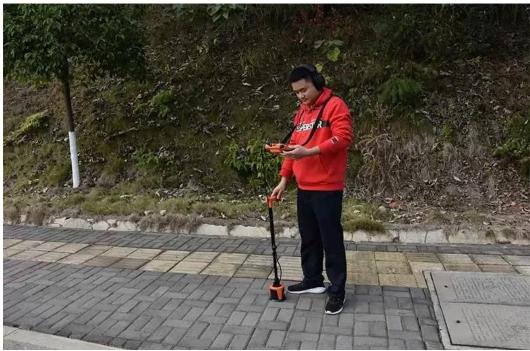

The major components of the instrument include: Host Machine, Noise Reduction headphone, Medium Sensor (for outdoor normal environment), Large Sensor(for outdoor noisy environment), Triangular Sensor indoor (for ground), Square Sensor (for narrow walls spaces such as and cabinets.etc), Telescopic Pole (for connecting sensors), Sound pole (for inserting soft soil, lawn)