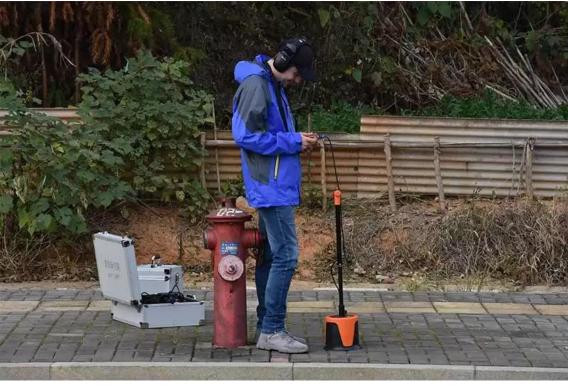

The major components of the instrument include: Host Machine, Noise Reduction headphone, Medium Sensor (for outdoor normal environment), Large Sensor(for outdoor noisy environment), Triangular Sensor indoor (for ground), Square Sensor (for narrow walls spaces such as and cabinets.etc), Telescopic Pole (for connecting sensors), Sound pole (for inserting soft soil, lawn)