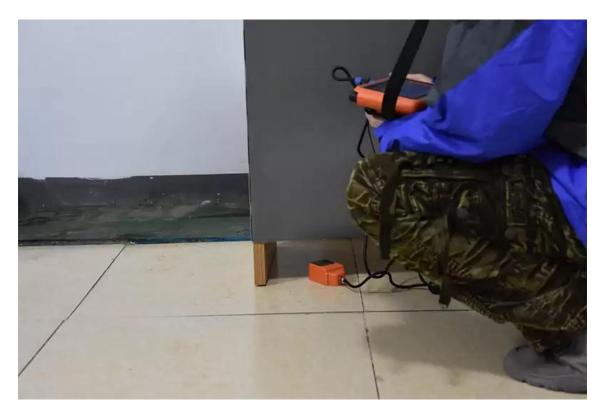

The major components of the instrument include: Host Machine, Noise Reduction headphone, Medium Sensor (for outdoor normal environment), Large Sensor(for outdoor noisy environment), Triangular Sensor indoor (for ground), Square Sensor (for narrow walls spaces such as and cabinets.etc), Telescopic Pole (for connecting sensors), Sound pole (for inserting soft soil, lawn)