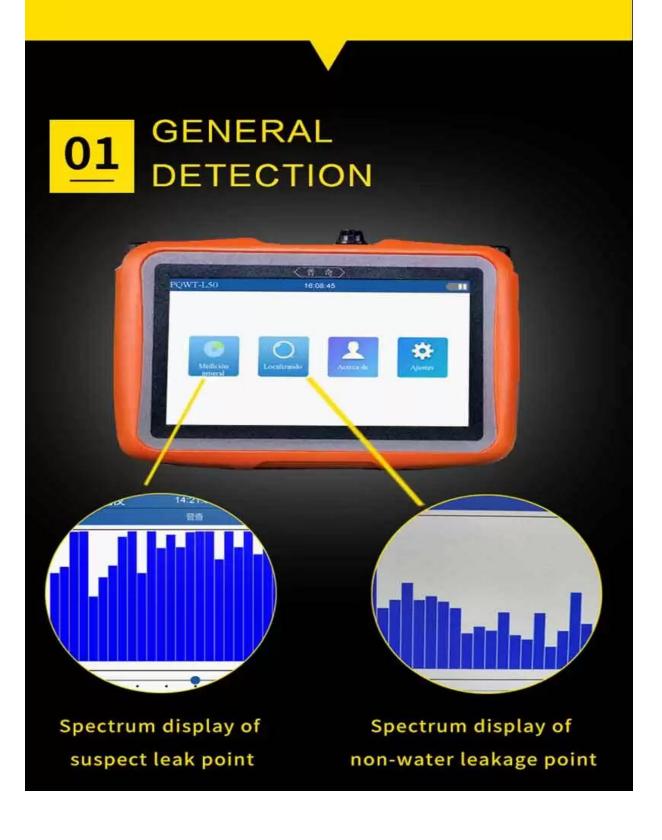

### **SPECIFICATIONS**

| Model                       | PQWT-L2000                                         | PQWT-L3000                     | PQWT-L4000                       | PQWT-L5000                                 | PQWT-L6000                        | PQWT-L7000                                       |
|-----------------------------|----------------------------------------------------|--------------------------------|----------------------------------|--------------------------------------------|-----------------------------------|--------------------------------------------------|
| Measuring<br>area           | Outdoor<br>Pipeline                                | Indoor+<br>outdoor<br>pipeline | Indoor+<br>outdoor<br>pipeline   | Indoor+<br>outdoor<br>pipeline             | Outdoor<br>Pipeline               | Indoor+outdoor<br>pipeline                       |
| Sensor                      | Sensor<br>Middle                                   | Sensor<br>Middle<br>+Square    | Sensor<br>Middle +<br>Triangular | Sensor<br>Middle+<br>Triangular<br>+Square | Sensor<br>Middle+<br>Large Sensor | Large+Middle+<br>Triangular<br>+Square<br>Sensor |
| Frequency<br>Range          | 1-10000HZ                                          |                                |                                  |                                            |                                   |                                                  |
| Gain                        | 10 levels adjustable                               |                                |                                  |                                            |                                   |                                                  |
| Volume                      | 10 levels adjustable                               |                                |                                  |                                            |                                   |                                                  |
| Operating<br>Mode           | General Detection; Locating Mode                   |                                |                                  |                                            |                                   |                                                  |
| Display                     | 7 Inch HD digital touch LCD screen                 |                                |                                  |                                            |                                   |                                                  |
| Charting<br>hours           | 7-8 hours                                          |                                |                                  |                                            |                                   |                                                  |
| Working<br>hours            | 15 hours                                           |                                |                                  |                                            |                                   |                                                  |
| Charger                     | 5V 2A USB                                          |                                |                                  |                                            |                                   |                                                  |
| Languages                   | English. Spanish, French, Arabic, Turkish, Italian |                                |                                  |                                            |                                   |                                                  |
| Input Power                 | Around 2w                                          |                                |                                  |                                            |                                   |                                                  |
| Working<br>temperature      | (-20℃~+50℃)                                        |                                |                                  |                                            |                                   |                                                  |
| Weight<br>(Host<br>Machine) | 0.7Kg                                              |                                |                                  |                                            |                                   |                                                  |