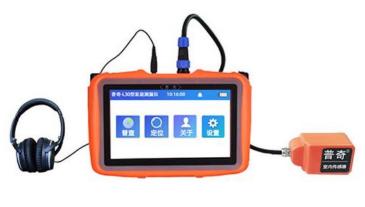

The major components of the instrument include: Host Machine, Noise Reduction headphone, Medium Sensor (for outdoor normal environment), Large Sensor(for outdoor noisy environment), Triangular Sensor indoor (for ground), Square Sensor (for narrow walls spaces such as and cabinets.etc), Telescopic Pole (for connecting sensors), Sound pole (for inserting soft soil, lawn)