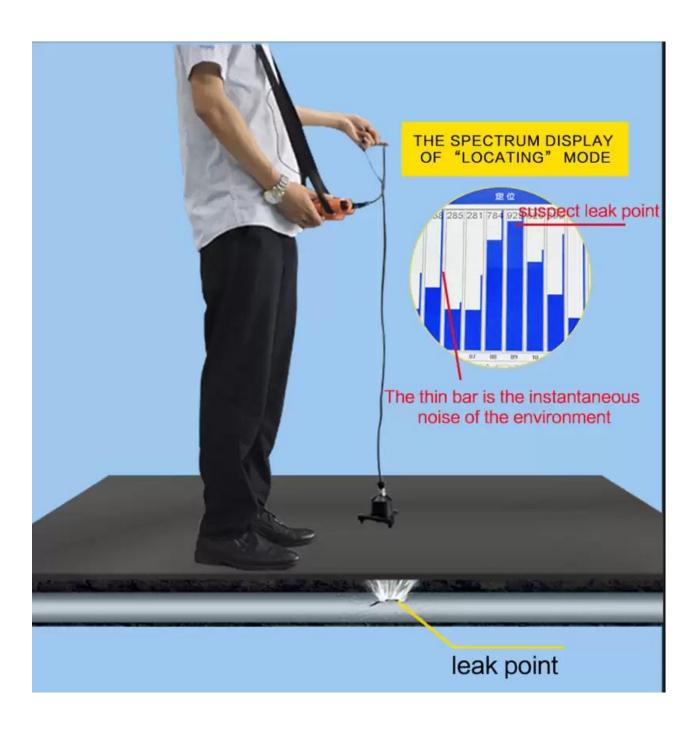

#### **DESCRIPTION**

PQWT-L series is the newly updated and multi-functional water leak detector, it is applied leakage different detecting of outdoor water pipe, fire pipe, heating system, indoor water pipe, and underground heating floor pipe. By collecting and analyzing leakage signal, it solves the problem of pressure pipe water leak.

### **SPECIFICATIONS**

| Model                       | PQWT-L2000                                         | PQWT-L3000                     | PQWT-L4000                       | PQWT-L5000                                 | PQWT-L6000                        | PQWT-L7000                                       |
|-----------------------------|----------------------------------------------------|--------------------------------|----------------------------------|--------------------------------------------|-----------------------------------|--------------------------------------------------|
| Measuring<br>area           | Outdoor<br>Pipeline                                | Indoor+<br>outdoor<br>pipeline | Indoor+<br>outdoor<br>pipeline   | Indoor+<br>outdoor<br>pipeline             | Outdoor<br>Pipeline               | Indoor+outdoor<br>pipeline                       |
| Sensor                      | Sensor<br>Middle                                   | Sensor<br>Middle<br>+Square    | Sensor<br>Middle +<br>Triangular | Sensor<br>Middle+<br>Triangular<br>+Square | Sensor<br>Middle+<br>Large Sensor | Large+Middle+<br>Triangular<br>+Square<br>Sensor |
| Frequency<br>Range          | 1-10000HZ                                          |                                |                                  |                                            |                                   |                                                  |
| Gain                        | 10 levels adjustable                               |                                |                                  |                                            |                                   |                                                  |
| Volume                      | 10 levels adjustable                               |                                |                                  |                                            |                                   |                                                  |
| Operating<br>Mode           | General Detection; Locating Mode                   |                                |                                  |                                            |                                   |                                                  |
| Display                     | 7 Inch HD digital touch LCD screen                 |                                |                                  |                                            |                                   |                                                  |
| Charting<br>hours           | 7-8 hours                                          |                                |                                  |                                            |                                   |                                                  |
| Working<br>hours            | 15 hours                                           |                                |                                  |                                            |                                   |                                                  |
| Charger                     | 5V 2A USB                                          |                                |                                  |                                            |                                   |                                                  |
| Languages                   | English. Spanish, French, Arabic, Turkish, Italian |                                |                                  |                                            |                                   |                                                  |
| Input Power                 | Around 2w                                          |                                |                                  |                                            |                                   |                                                  |
| Working<br>temperature      | (-20℃~+50℃)                                        |                                |                                  |                                            |                                   |                                                  |
| Weight<br>(Host<br>Machine) | 0.7Kg                                              |                                |                                  |                                            |                                   |                                                  |