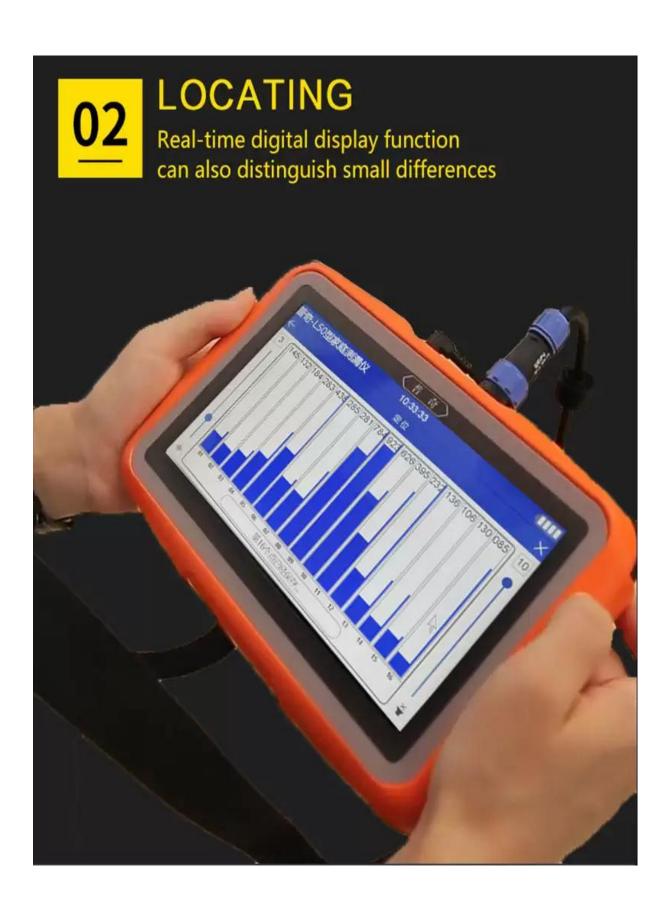

#### **DESCRIPTION**

PQWT-L series is the newly updated and multi-functional water leak detector, it is applied leakage different detecting of outdoor water pipe, fire pipe, heating system, indoor water pipe, and underground heating floor pipe. By collecting and analyzing leakage signal, it solves the problem of pressure pipe water leak.

### **SPECIFICATIONS**

| Model                       | PQWT-L2000                                         | PQWT-L3000                     | PQWT-L4000                       | PQWT-L5000                                 | PQWT-L6000                        | PQWT-L7000                                       |
|-----------------------------|----------------------------------------------------|--------------------------------|----------------------------------|--------------------------------------------|-----------------------------------|--------------------------------------------------|
| Measuring<br>area           | Outdoor<br>Pipeline                                | Indoor+<br>outdoor<br>pipeline | Indoor+<br>outdoor<br>pipeline   | Indoor+<br>outdoor<br>pipeline             | Outdoor<br>Pipeline               | Indoor+outdoor<br>pipeline                       |
| Sensor                      | Sensor<br>Middle                                   | Sensor<br>Middle<br>+Square    | Sensor<br>Middle +<br>Triangular | Sensor<br>Middle+<br>Triangular<br>+Square | Sensor<br>Middle+<br>Large Sensor | Large+Middle+<br>Triangular<br>+Square<br>Sensor |
| Frequency<br>Range          | 1-10000HZ                                          |                                |                                  |                                            |                                   |                                                  |
| Gain                        | 10 levels adjustable                               |                                |                                  |                                            |                                   |                                                  |
| Volume                      | 10 levels adjustable                               |                                |                                  |                                            |                                   |                                                  |
| Operating<br>Mode           | General Detection; Locating Mode                   |                                |                                  |                                            |                                   |                                                  |
| Display                     | 7 Inch HD digital touch LCD screen                 |                                |                                  |                                            |                                   |                                                  |
| Charting<br>hours           | 7-8 hours                                          |                                |                                  |                                            |                                   |                                                  |
| Working<br>hours            | 15 hours                                           |                                |                                  |                                            |                                   |                                                  |
| Charger                     | 5V 2A USB                                          |                                |                                  |                                            |                                   |                                                  |
| Languages                   | English. Spanish, French, Arabic, Turkish, Italian |                                |                                  |                                            |                                   |                                                  |
| Input Power                 | Around 2w                                          |                                |                                  |                                            |                                   |                                                  |
| Working<br>temperature      | (-20℃~+50℃)                                        |                                |                                  |                                            |                                   |                                                  |
| Weight<br>(Host<br>Machine) | 0.7Kg                                              |                                |                                  |                                            |                                   |                                                  |