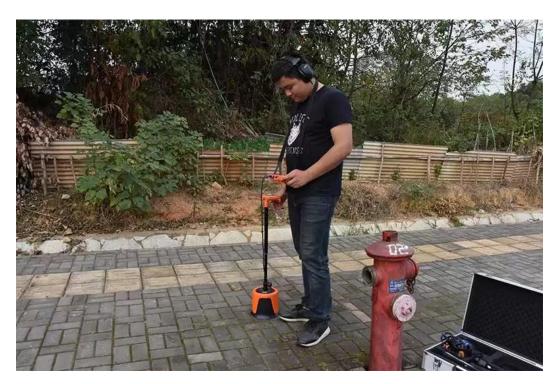

The major components of the instrument include: Host Machine, Noise Reduction headphone, Medium Sensor (for outdoor normal environment), Large Sensor(for outdoor noisy environment), Triangular Sensor indoor (for ground), Square Sensor (for narrow walls spaces such as and cabinets.etc), Telescopic Pole (for connecting sensors), Sound pole (for inserting soft soil, lawn)