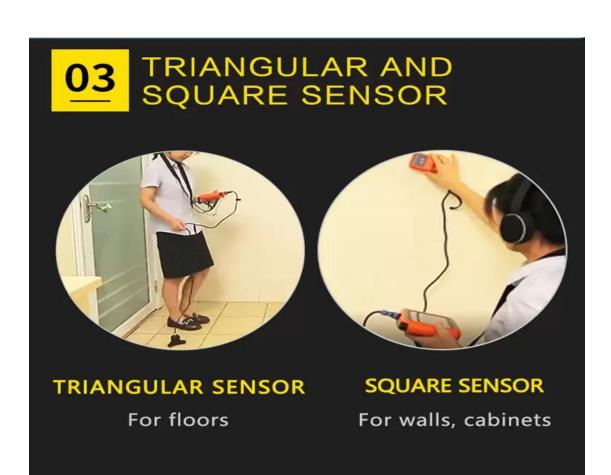

The major components of the instrument include: Host Machine, Noise Reduction headphone, Medium Sensor (for outdoor normal environment), Large Sensor(for outdoor noisy environment), Triangular Sensor indoor (for ground), Square Sensor (for narrow walls spaces such as and cabinets.etc), Telescopic Pole (for connecting sensors), Sound pole (for inserting soft soil, lawn)