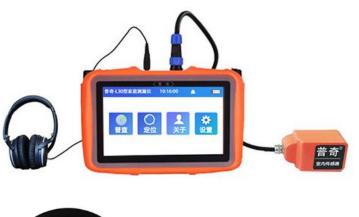

The major components of the instrument include: Host Machine, Noise Reduction headphone, Medium Sensor (for outdoor normal environment), Large Sensor(for outdoor noisy environment), Triangular Sensor (for indoor ground), Square Sensor (for narrow walls spaces such as and cabinets.etc),Telescopic Pole (for connecting sensors), Sound pole (for inserting soft soil, lawn)