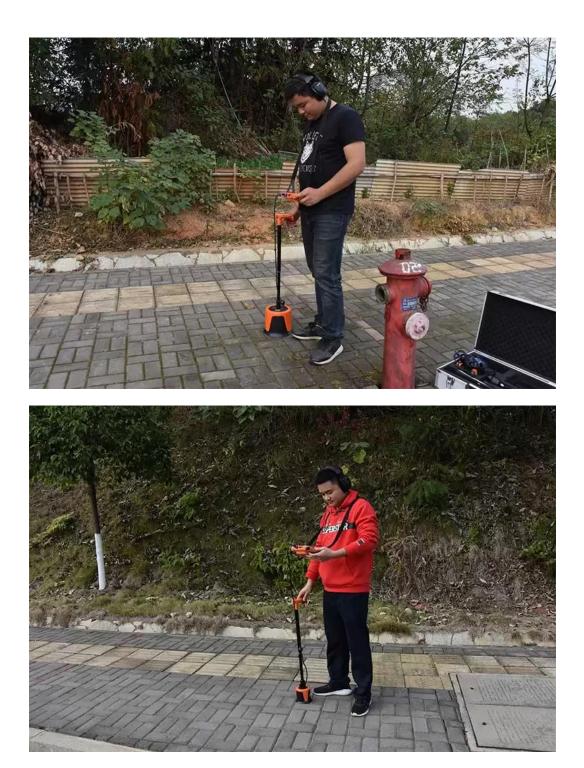

The major components of the instrument include: Host Machine, Noise Reduction headphone, Medium Sensor (for outdoor normal environment), Large Sensor(for outdoor noisy environment), Triangular Sensor (for indoor ground), Square Sensor (for narrow walls spaces such as and cabinets.etc),Telescopic Pole (for connecting sensors), Sound pole (for inserting soft soil, lawn)

# **INSTRUMENT ADVANTAGES**

TRIANGULAR SENSOR For floors

SQUARE SENSOR For walls, cabinets