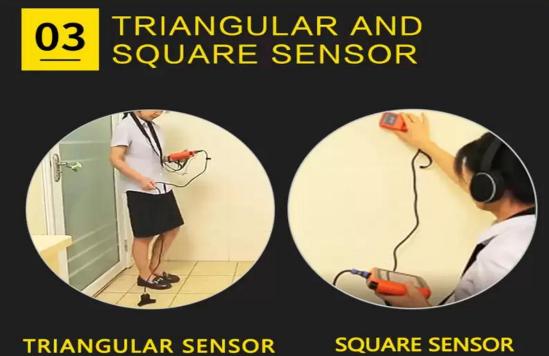

The major components of the instrument include: Host Machine, Noise Reduction headphone, Medium Sensor (for outdoor normal environment), Large Sensor(for outdoor noisy environment), Triangular Sensor (for indoor ground), Square Sensor (for narrow walls spaces such as and cabinets.etc),Telescopic Pole (for connecting sensors), Sound pole (for inserting soft soil, lawn)

# **INSTRUMENT ADVANTAGES**

TRIANGULAR SENSOR For floors

SQUARE SENSOR For walls, cabinets