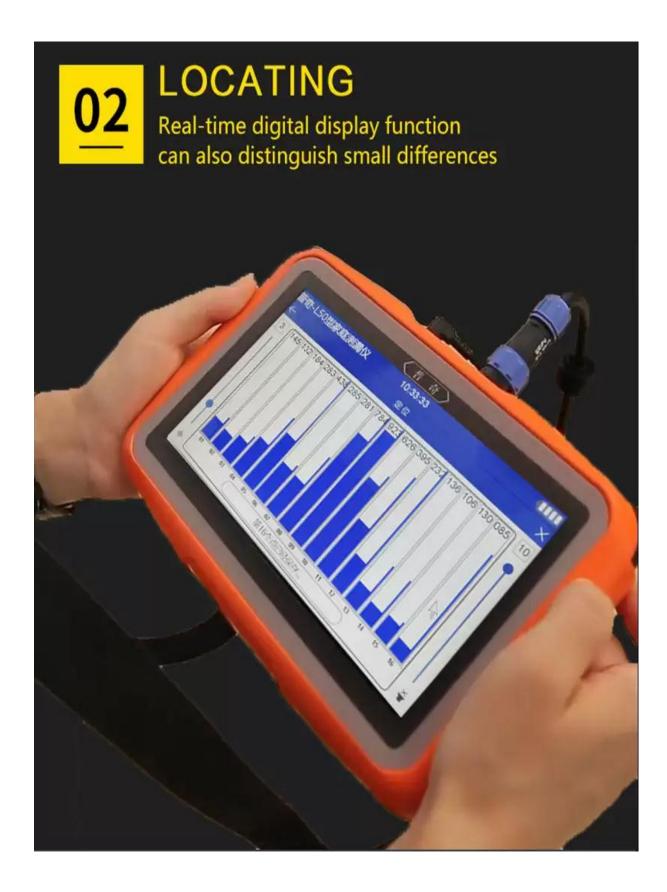

#### SPECIFICATIONS

| Model                       | PQWT-L2000                                         | PQWT-L3000                     | PQWT-L4000                       | PQWT-L5000                                 | PQWT-L6000                        | PQWT-L7000                                       |
|-----------------------------|----------------------------------------------------|--------------------------------|----------------------------------|--------------------------------------------|-----------------------------------|--------------------------------------------------|
| Measuring<br>area           | Outdoor<br>Pipeline                                | Indoor+<br>outdoor<br>pipeline | Indoor+<br>outdoor<br>pipeline   | Indoor+<br>outdoor<br>pipeline             | Outdoor<br>Pipeline               | Indoor+outdoor<br>pipeline                       |
| Sensor                      | Sensor<br>Middle                                   | Sensor<br>Middle<br>+Square    | Sensor<br>Middle +<br>Triangular | Sensor<br>Middle+<br>Triangular<br>+Square | Sensor<br>Middle+<br>Large Sensor | Large+Middle+<br>Triangular<br>+Square<br>Sensor |
| Frequency<br>Range          | 1-10000HZ                                          |                                |                                  |                                            |                                   |                                                  |
| Gain                        | 10 levels adjustable                               |                                |                                  |                                            |                                   |                                                  |
| Volume                      | 10 levels adjustable                               |                                |                                  |                                            |                                   |                                                  |
| Operating<br>Mode           | General Detection; Locating Mode                   |                                |                                  |                                            |                                   |                                                  |
| Display                     | 7 Inch HD digital touch LCD screen                 |                                |                                  |                                            |                                   |                                                  |
| Charting<br>hours           | 7-8 hours                                          |                                |                                  |                                            |                                   |                                                  |
| Working<br>hours            | 15 hours                                           |                                |                                  |                                            |                                   |                                                  |
| Charger                     | 5V 2A USB                                          |                                |                                  |                                            |                                   |                                                  |
| Languages                   | English. Spanish, French, Arabic, Turkish, Italian |                                |                                  |                                            |                                   |                                                  |
| Input Power                 | Around 2w                                          |                                |                                  |                                            |                                   |                                                  |
| Working<br>temperature      | (-20°C~+50°C)                                      |                                |                                  |                                            |                                   |                                                  |
| Weight<br>(Host<br>Machine) | 0.7Kg                                              |                                |                                  |                                            |                                   |                                                  |