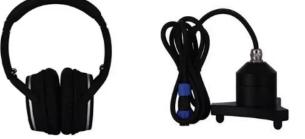

The major components of the instrument include: Host Machine, Noise Reduction headphone, Medium Sensor (for outdoor normal environment), Large Sensor(for outdoor noisy environment), Triangular Sensor (for indoor ground), Square Sensor (for narrow walls spaces such as and cabinets.etc),Telescopic Pole (for connecting sensors), Sound pole (for inserting soft soil, lawn)