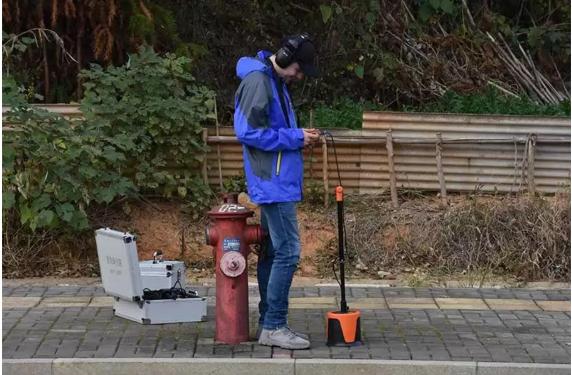

The major components of the instrument include: Host Machine, Noise Reduction headphone, Medium Sensor (for outdoor normal environment), Large Sensor(for outdoor noisy environment), Triangular Sensor (for indoor ground), Square Sensor (for narrow walls spaces such as and cabinets.etc),Telescopic Pole (for connecting sensors), Sound pole (for inserting soft soil, lawn)

# **INSTRUMENT ADVANTAGES**

TRIANGULAR SENSOR For floors

SQUARE SENSOR For walls, cabinets