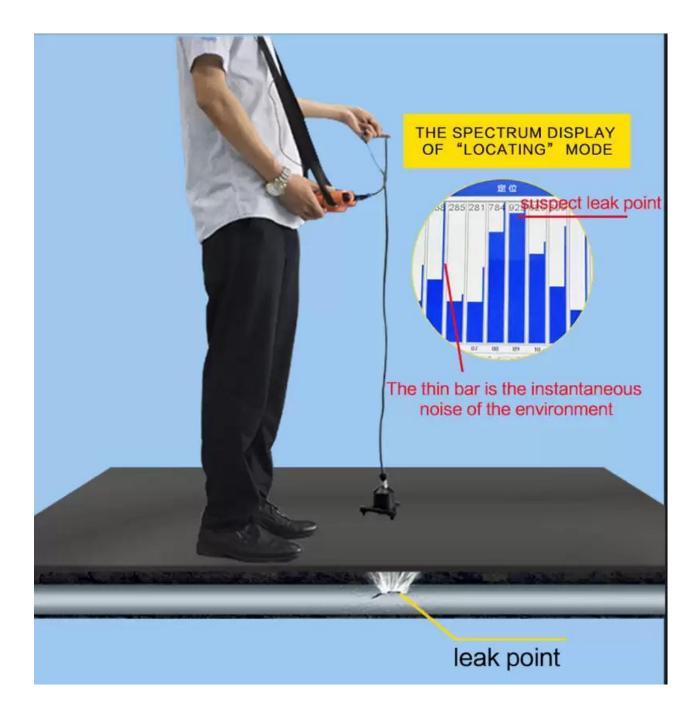

#### DESCRIPTION

PQWT-L series is the newly updated and multi-functional water leak detector, it is applied to leakage different detecting of outdoor water pipe, fire pipe,heating system, indoor water pipe, and underground heating floor pipe. By collecting and analyzing leakage signal, it solves the problem of pressure pipe water leak.

The major components of the instrument include: Host Machine, Noise Reduction headphone, Medium Sensor (for outdoor normal environment), Large Sensor(for outdoor noisy environment), Triangular Sensor (for indoor ground), Square Sensor (for narrow walls spaces such as and cabinets.etc),Telescopic Pole (for connecting sensors), Sound pole (for inserting soft soil, lawn)