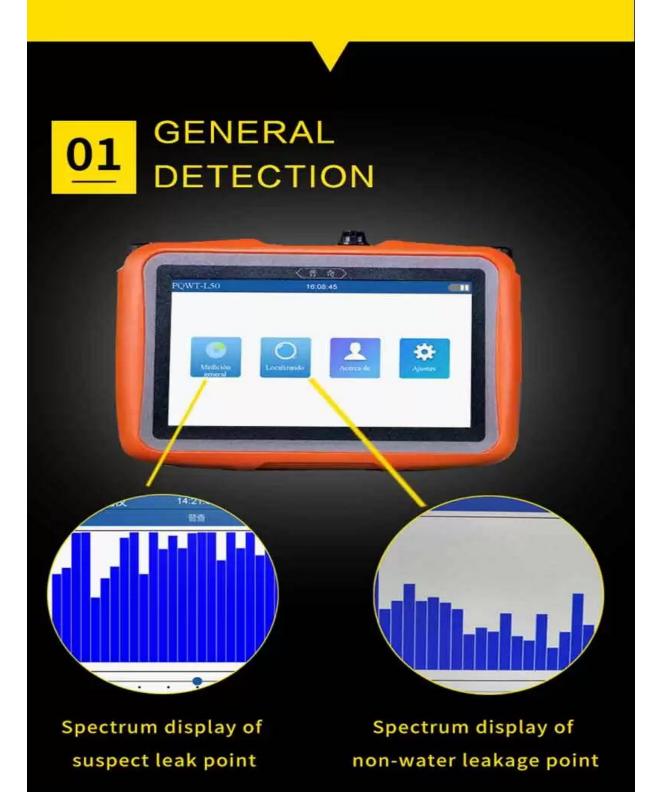

#### DESCRIPTION

PQWT-L series is the newly updated and multi-functional water leak detector, it is applied to leakage different detecting of outdoor water pipe, fire pipe,heating system, indoor water pipe, and underground heating floor pipe. By collecting and analyzing leakage signal, it solves the problem of pressure pipe water leak.

#### SPECIFICATIONS

| Model                       | PQWT-L2000                                         | PQWT-L3000                     | PQWT-L4000                       | PQWT-L5000                                 | PQWT-L6000                        | PQWT-L7000                                       |
|-----------------------------|----------------------------------------------------|--------------------------------|----------------------------------|--------------------------------------------|-----------------------------------|--------------------------------------------------|
| Measuring<br>area           | Outdoor<br>Pipeline                                | Indoor+<br>outdoor<br>pipeline | Indoor+<br>outdoor<br>pipeline   | Indoor+<br>outdoor<br>pipeline             | Outdoor<br>Pipeline               | Indoor+outdoor<br>pipeline                       |
| Sensor                      | Sensor<br>Middle                                   | Sensor<br>Middle<br>+Square    | Sensor<br>Middle +<br>Triangular | Sensor<br>Middle+<br>Triangular<br>+Square | Sensor<br>Middle+<br>Large Sensor | Large+Middle+<br>Triangular<br>+Square<br>Sensor |
| Frequency<br>Range          | 1-10000HZ                                          |                                |                                  |                                            |                                   |                                                  |
| Gain                        | 10 levels adjustable                               |                                |                                  |                                            |                                   |                                                  |
| Volume                      | 10 levels adjustable                               |                                |                                  |                                            |                                   |                                                  |
| Operating<br>Mode           | General Detection; Locating Mode                   |                                |                                  |                                            |                                   |                                                  |
| Display                     | 7 Inch HD digital touch LCD screen                 |                                |                                  |                                            |                                   |                                                  |
| Charting<br>hours           | 7-8 hours                                          |                                |                                  |                                            |                                   |                                                  |
| Working<br>hours            | 15 hours                                           |                                |                                  |                                            |                                   |                                                  |
| Charger                     | 5V 2A USB                                          |                                |                                  |                                            |                                   |                                                  |
| Languages                   | English. Spanish, French, Arabic, Turkish, Italian |                                |                                  |                                            |                                   |                                                  |
| Input Power                 | Around 2w                                          |                                |                                  |                                            |                                   |                                                  |
| Working<br>temperature      | (-20°C~+50°C)                                      |                                |                                  |                                            |                                   |                                                  |
| Weight<br>(Host<br>Machine) | 0.7Kg                                              |                                |                                  |                                            |                                   |                                                  |