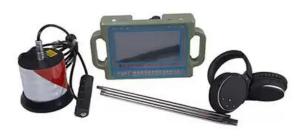

## **DESCRIPTION**

PQWT-CL series pipe leak detector is a professional water leakage detecting device for water supply companies, heating companies, municipal construction companies and property companies. They are mainly used to find and determine the location of leakage points of water supply pipeline, and they can also be used to detect the leakage of other pressure piping systems. When the fluid in pipeline erupts through leakage source due to pressure, the noise produced by the impact on internal wall will spread along the pipeline or along the buried layer medium to the ground, and the device can determine the leakage source through the amplification of leakage noise and analyze the spectrum signal.

### **ADVANTAGES**

- > Combine the dual-mode function acoustic vibration with spectrum technology to determine the accurate leakage
- > Equipped with the windproof sensor and super anti-jamming filtering environmental noise
- > Setting active noise reduction function to exclude external interference and locate the position
- > Applicable to all kinds of pipeline material and ground
- > Setting the function of rough measurement and accurate measurement to quickly lock the leaking point
- > The professional technical guidance 24 hours online
- > The instrument full touch screen operation, light weight, easy to carry
- > Simple operation, non-professionals learn to operate for five minutes