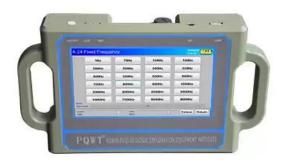

### **Technical Paremeter**

| Model No.            | PQWT-CL300                                               |
|----------------------|----------------------------------------------------------|
| Depth                | 3 meters                                                 |
| Frequency Range      | 1~6000HZ                                                 |
| Audio Amplifier Gain | Adjustable within the class of 100                       |
| Operation Mode       | Spectrum Analysis                                        |
|                      | Filtering Analysis                                       |
|                      | Location Mode                                            |
|                      | Long Term Mode                                           |
| LCD                  | 7-Inch HD Digital                                        |
|                      | Color LCD                                                |
|                      | Touch Screen                                             |
| Live Recording       | The number and time of recordings is unlimited. The data |
|                      | will not lost when shutdown, you can deleted repeat      |
|                      | recording                                                |
| Power Supply         | 3.7V 40000mAh                                            |
|                      | Rechargeable Li-ion Battery                              |
| Working Temperature  | -10°C~50°C                                               |
| Standby time         | 10 hours                                                 |

### **ADVANTAGES**

- > Combine the dual-mode function acoustic vibration with spectrum technology to determine the accurate leakage
- > Equipped with the windproof sensor and super anti-jamming filtering environmental noise
- > Setting active noise reduction function to exclude external interference and locate the position
- > Applicable to all kinds of pipeline material and ground
- > Setting the function of rough measurement and accurate measurement to quickly lock the leaking point
- > The professional technical guidance 24 hours online
- > The instrument full touch screen operation, light weight, easy to carry
- > Simple operation, non-professionals learn to operate for five minutes