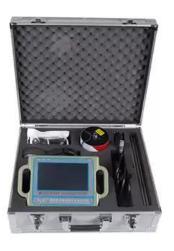

# **Water Leak Detector**

PQWT-CL300

## **DESCRIPTION**

PQWT-CL series pipe leak detector is a professional water leakage detecting device for water supply companies, heating companies, municipal construction companies and property companies. They are mainly used to find and determine the location of leakage points of water supply pipeline, and they can also be used to detect the leakage of other pressure piping systems. When the fluid in pipeline erupts through leakage source due to pressure, the noise produced by the impact on internal wall will spread along the pipeline or along the buried layer medium to the ground, and the device can determine the leakage source through the amplification of leakage noise and analyze the spectrum signal.

### **Technical Paremeter**

| Model No.            | PQWT-CL300                                               |
|----------------------|----------------------------------------------------------|
| Depth                | 3 meters                                                 |
| Frequency Range      | 1~6000HZ                                                 |
| Audio Amplifier Gain | Adjustable within the class of 100                       |
| Operation Mode       | Spectrum Analysis                                        |
|                      | Filtering Analysis                                       |
|                      | Location Mode                                            |
|                      | Long Term Mode                                           |
| LCD                  | 7-Inch HD Digital                                        |
|                      | Color LCD                                                |
|                      | Touch Screen                                             |
| Live Recording       | The number and time of recordings is unlimited. The data |
|                      | will not lost when shutdown, you can deleted repeat      |
|                      | recording                                                |
| Power Supply         | 3.7V 40000mAh                                            |
|                      | Rechargeable Li-ion Battery                              |
| Working Temperature  | -10°C~50°C                                               |
| Standby time         | 10 hours                                                 |