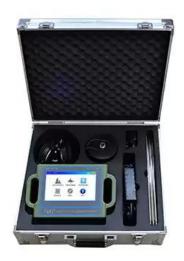

## **DESCRIPTION**

PQWT-CL series pipe leak detector is a professional water leakage detecting device for water supply companies, heating companies, municipal construction companies and property companies. They are mainly used to find and determine the location of leakage points of water supply pipeline, and they can also be used to detect the leakage of other pressure piping systems. When the fluid in pipeline erupts through leakage source due to pressure, the noise produced by the impact on internal wall will spread along the pipeline or along the buried layer medium to the ground, and the device can determine the leakage source through the amplification of leakage noise and analyze the spectrum signal.

### **ADVANTAGES**

- > Combine the dual-mode function acoustic vibration with spectrum technology to determine the accurate leakage
- > Equipped with the windproof sensor and super anti-jamming filtering environmental noise
- > Setting active noise reduction function to exclude external interference and locate the position
- > Applicable to all kinds of pipeline material and ground
- > Setting the function of rough measurement and accurate measurement to quickly lock the leaking point
- > The professional technical guidance 24 hours online
- > The instrument full touch screen operation, light weight, easy to carry
- > Simple operation, non-professionals learn to operate for five minutes