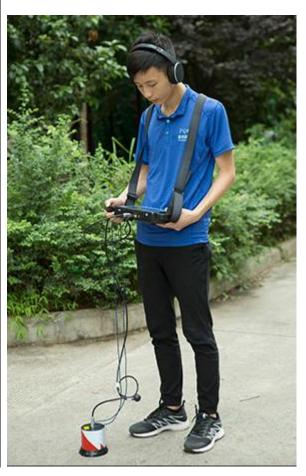

## **DESCRIPTION**

PQWT-CL series pipe leak detector is a professional water leakage detecting device for water supply companies, heating companies, municipal construction companies and property companies. They are mainly used to find and determine the location of leakage points of water supply pipeline, and they can also be used to detect the leakage of other pressure piping systems. When the fluid in pipeline erupts through leakage source due to pressure, the noise produced by the impact on internal wall will spread along the pipeline or along the buried layer medium to the ground, and the device can determine the leakage source through the amplification of leakage noise and analyze the spectrum signal.

### **ADVANTAGES**

- > Combine the dual-mode function acoustic vibration with spectrum technology to determine the accurate leakage
- > Equipped with the windproof sensor and super anti-jamming filtering environmental noise
- > Setting active noise reduction function to exclude external interference and locate the position
- > Applicable to all kinds of pipeline material and ground
- > Setting the function of rough measurement and accurate measurement to quickly lock the leaking point
- > The professional technical guidance 24 hours online
- > The instrument full touch screen operation, light weight, easy to carry
- > Simple operation, non-professionals learn to operate for five minutes