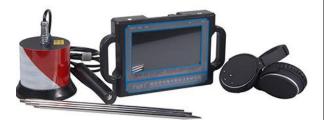

# **Water Leak Detector**

PQWT-CL300

### **Technical Paremeter**

| Model No.            | PQWT-CL300                                               |
|----------------------|----------------------------------------------------------|
| Depth                | 3 meters                                                 |
| Frequency Range      | 1~6000HZ                                                 |
| Audio Amplifier Gain | Adjustable within the class of 100                       |
| Operation Mode       | Spectrum Analysis                                        |
|                      | Filtering Analysis                                       |
|                      | Location Mode                                            |
|                      | Long Term Mode                                           |
| LCD                  | 7-Inch HD Digital                                        |
|                      | Color LCD                                                |
|                      | Touch Screen                                             |
| Live Recording       | The number and time of recordings is unlimited. The data |
|                      | will not lost when shutdown, you can deleted repeat      |
|                      | recording                                                |
| Power Supply         | 3.7V 40000mAh                                            |
|                      | Rechargeable Li-ion Battery                              |
| Working Temperature  | -10°C~50°C                                               |
| Standby time         | 10 hours                                                 |