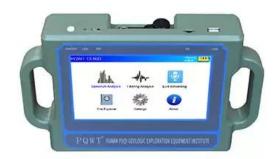

### **Technical Paremeter**

| Model No.            | PQWT-CL300                                               |
|----------------------|----------------------------------------------------------|
| Depth                | 3 meters                                                 |
| Frequency Range      | 1~6000HZ                                                 |
| Audio Amplifier Gain | Adjustable within the class of 100                       |
| Operation Mode       | Spectrum Analysis                                        |
|                      | Filtering Analysis                                       |
|                      | Location Mode                                            |
|                      | Long Term Mode                                           |
| LCD                  | 7-Inch HD Digital                                        |
|                      | Color LCD                                                |
|                      | Touch Screen                                             |
| Live Recording       | The number and time of recordings is unlimited. The data |
|                      | will not lost when shutdown, you can deleted repeat      |
|                      | recording                                                |
| Power Supply         | 3.7V 40000mAh                                            |
|                      | Rechargeable Li-ion Battery                              |
| Working Temperature  | -10°C~50°C                                               |
| Standby time         | 10 hours                                                 |

### **ADVANTAGES**

- > Combine the dual-mode function acoustic vibration with spectrum technology to determine the accurate leakage
- > Equipped with the windproof sensor and super anti-jamming filtering environmental noise
- > Setting active noise reduction function to exclude external interference and locate the position
- > Applicable to all kinds of pipeline material and ground
- > Setting the function of rough measurement and accurate measurement to quickly lock the leaking point
- > The professional technical guidance 24 hours online
- > The instrument full touch screen operation, light weight, easy to carry
- > Simple operation, non-professionals learn to operate for five minutes