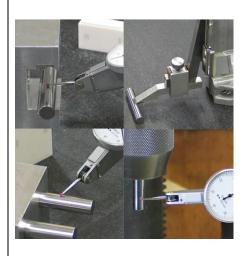

### **■** Specifications

· Materials: Steel

· Dimensions (mm): 38.76

· Length (mm): 50

Diameter accuracy (µm): ±3

· Roundness (µm): 3

Diameter disparity (µm): 3

· Hardness (HV): 650 or more