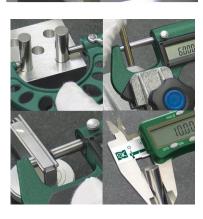

### **■** Specifications

· Materials: Steel

· Dimensions (mm): 38.76

· Length (mm): 50

Diameter accuracy (µm): ±3

· Roundness (µm): 3

Diameter disparity (µm): 3

· Hardness (HV): 650 or more