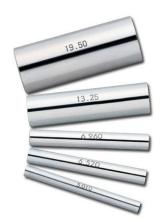

# **Steel Pin Gauge**

#### ■ Features

- It is a gauge with a pin shape (cylinder) and a precise diameter dimension.
- · Steel pin gauge is the most standard pin gauge.