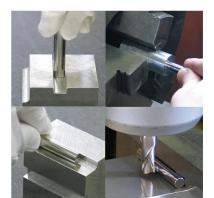

## ■ Applications

- Pin gauges are tools that measure the size and hole diameter of an object.
- In addition to hole diameter measurement, for groove depth, groove width, tooth groove runout, hole core spacing, hole position, hole inclination, eccentricity, R (radius), parallel measurement of V groove, etc. Is also used.